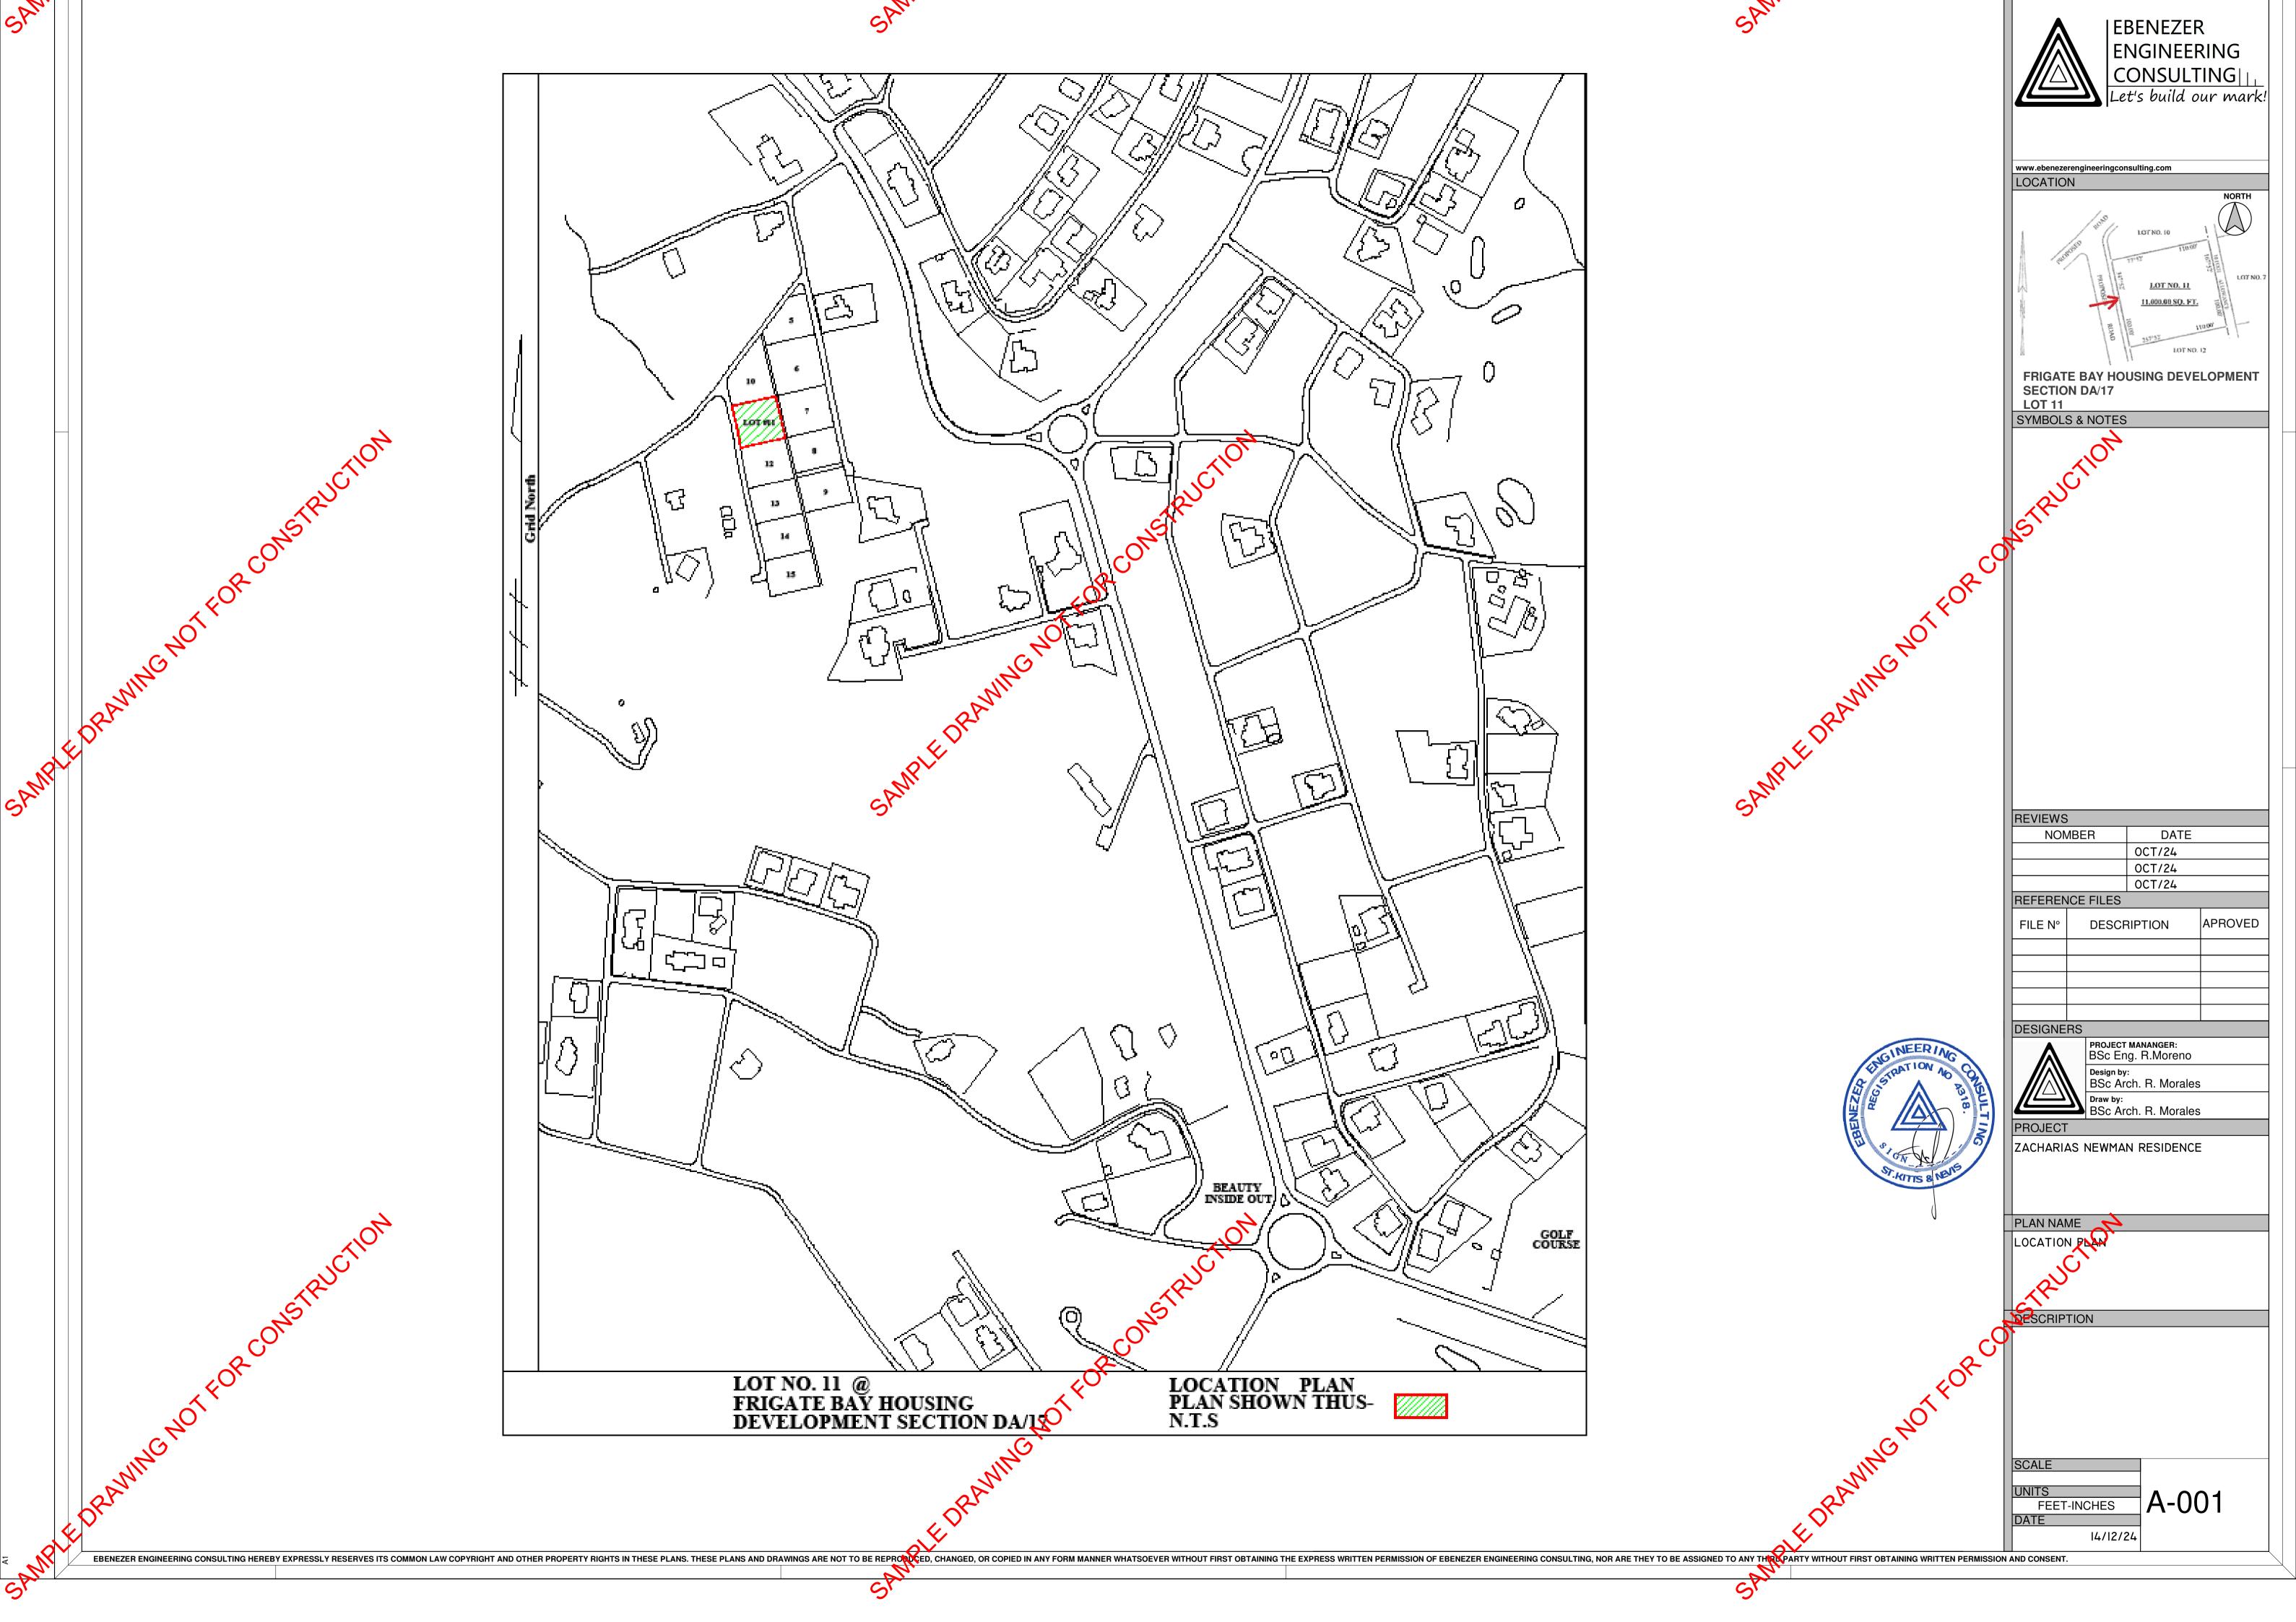

LOCATION

| Rev    | Description              | Date |
|--------|--------------------------|------|
|        |                          |      |
|        |                          |      |
|        |                          |      |
|        |                          |      |
|        |                          |      |
|        |                          |      |
|        |                          |      |
| PODE   | CLUTABILITY DECORIDATION | 1    |
| CODE   | SUITABILITY DESCRIPTION  | l    |
| STATUS | PURPOSE OF ISSUE         |      |

ZACHARIAS NEWMNAN RESIDENCE

PLAN NAME

ZACHARIAS NEWMAN

DATE CHECKED BY Oct/2024 Bs.c Arch. R.Morales Checker PROJECT NUMBER SCALE (@ A1) Project Number DRAWING NUMBER A000

SAM SAR | EBENEZER ENGINEERING CONSULTING | Let's build our mark! www.ebenezerengineeringconsulting.com
LOCATION FRIGATE BAY HOUSING DEVELOPMENT SECTION DA/17 LOT 11 SYMBOLS & NOTES THE DRAMING NOT FOR CONSTRUCTION SAMPLE DRAWING NOT FOR CONSTRUCTION SAMPLE DRAWING NOT FOR REVIEWS DATE OCT/24 OCT/24 OCT/24 REFERENCE FILES DESCRIPTION APROVED FILE N° DESIGNERS PROJECT MANANGER: BSc Eng. R.Moreno Design by: BSc Arch. R. Morales Draw by: BSc Arch. R. Morales PROJECT ZACHARIAS NEWMAN RESIDENCE , ... LE LIKAWING NOT FOR CONSTRUCTION DESCRIPTION DESCRIPTION