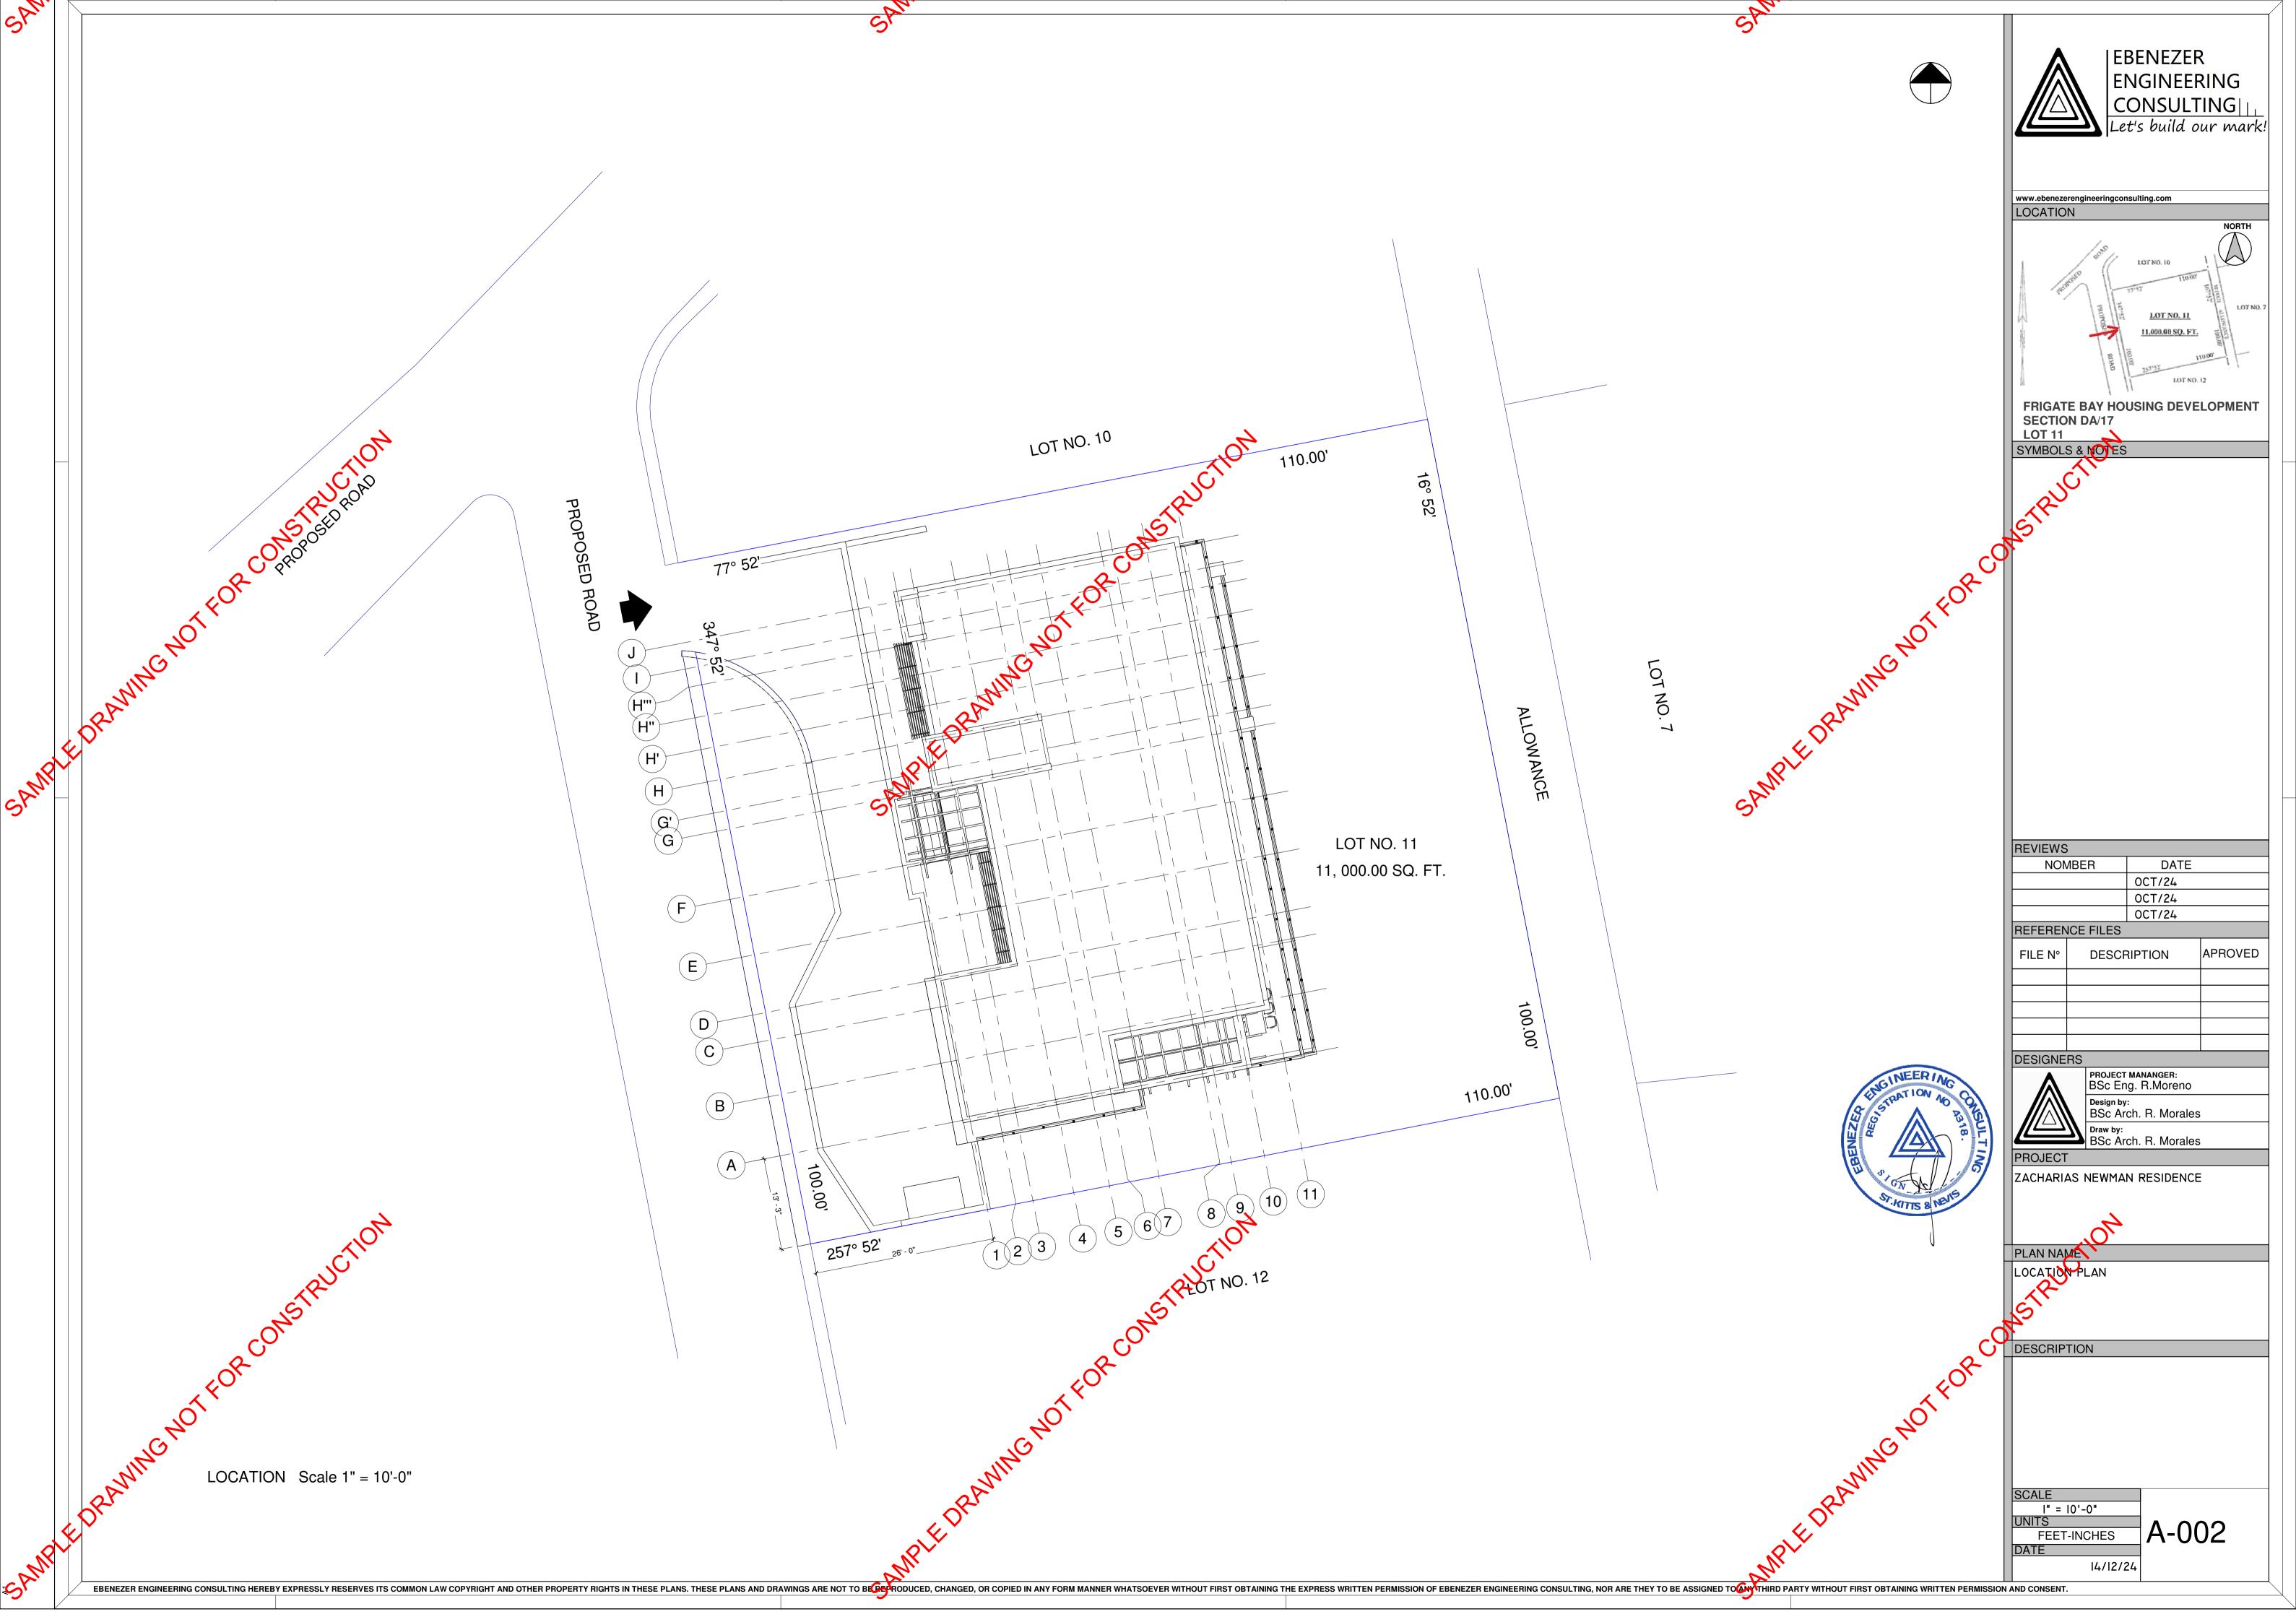

LOCATION

| Rev    | Description              | Date |
|--------|--------------------------|------|
|        |                          |      |
|        |                          |      |
|        |                          |      |
|        |                          |      |
|        |                          |      |
|        |                          |      |
|        |                          |      |
| PODE   | CLUTABILITY DECORIDATION | 1    |
| CODE   | SUITABILITY DESCRIPTION  | l    |
| STATUS | PURPOSE OF ISSUE         |      |

ZACHARIAS NEWMNAN RESIDENCE

PLAN NAME

ZACHARIAS NEWMAN

DATE CHECKED BY Oct/2024 Bs.c Arch. R.Morales Checker PROJECT NUMBER SCALE (@ A1) Project Number DRAWING NUMBER A000

SAM SAR | EBENEZER ENGINEERING CONSULTING | Let's build our mark! www.ebenezerengineeringconsulting.com
LOCATION FRIGATE BAY HOUSING DEVELOPMENT SECTION DA/17 LOT 11 SYMBOLS & NOTES THE DRAMING NOT FOR CONSTRUCTION SAMPLE DRAWING NOT FOR CONSTRUCTION SAMPLE DRAWING NOT FOR REVIEWS DATE OCT/24 OCT/24 OCT/24 REFERENCE FILES DESCRIPTION APROVED FILE N° DESIGNERS PROJECT MANANGER: BSc Eng. R.Moreno Design by: BSc Arch. R. Morales Draw by: BSc Arch. R. Morales PROJECT ZACHARIAS NEWMAN RESIDENCE , ... LE LIKAWING NOT FOR CONSTRUCTION DESCRIPTION DESCRIPTION