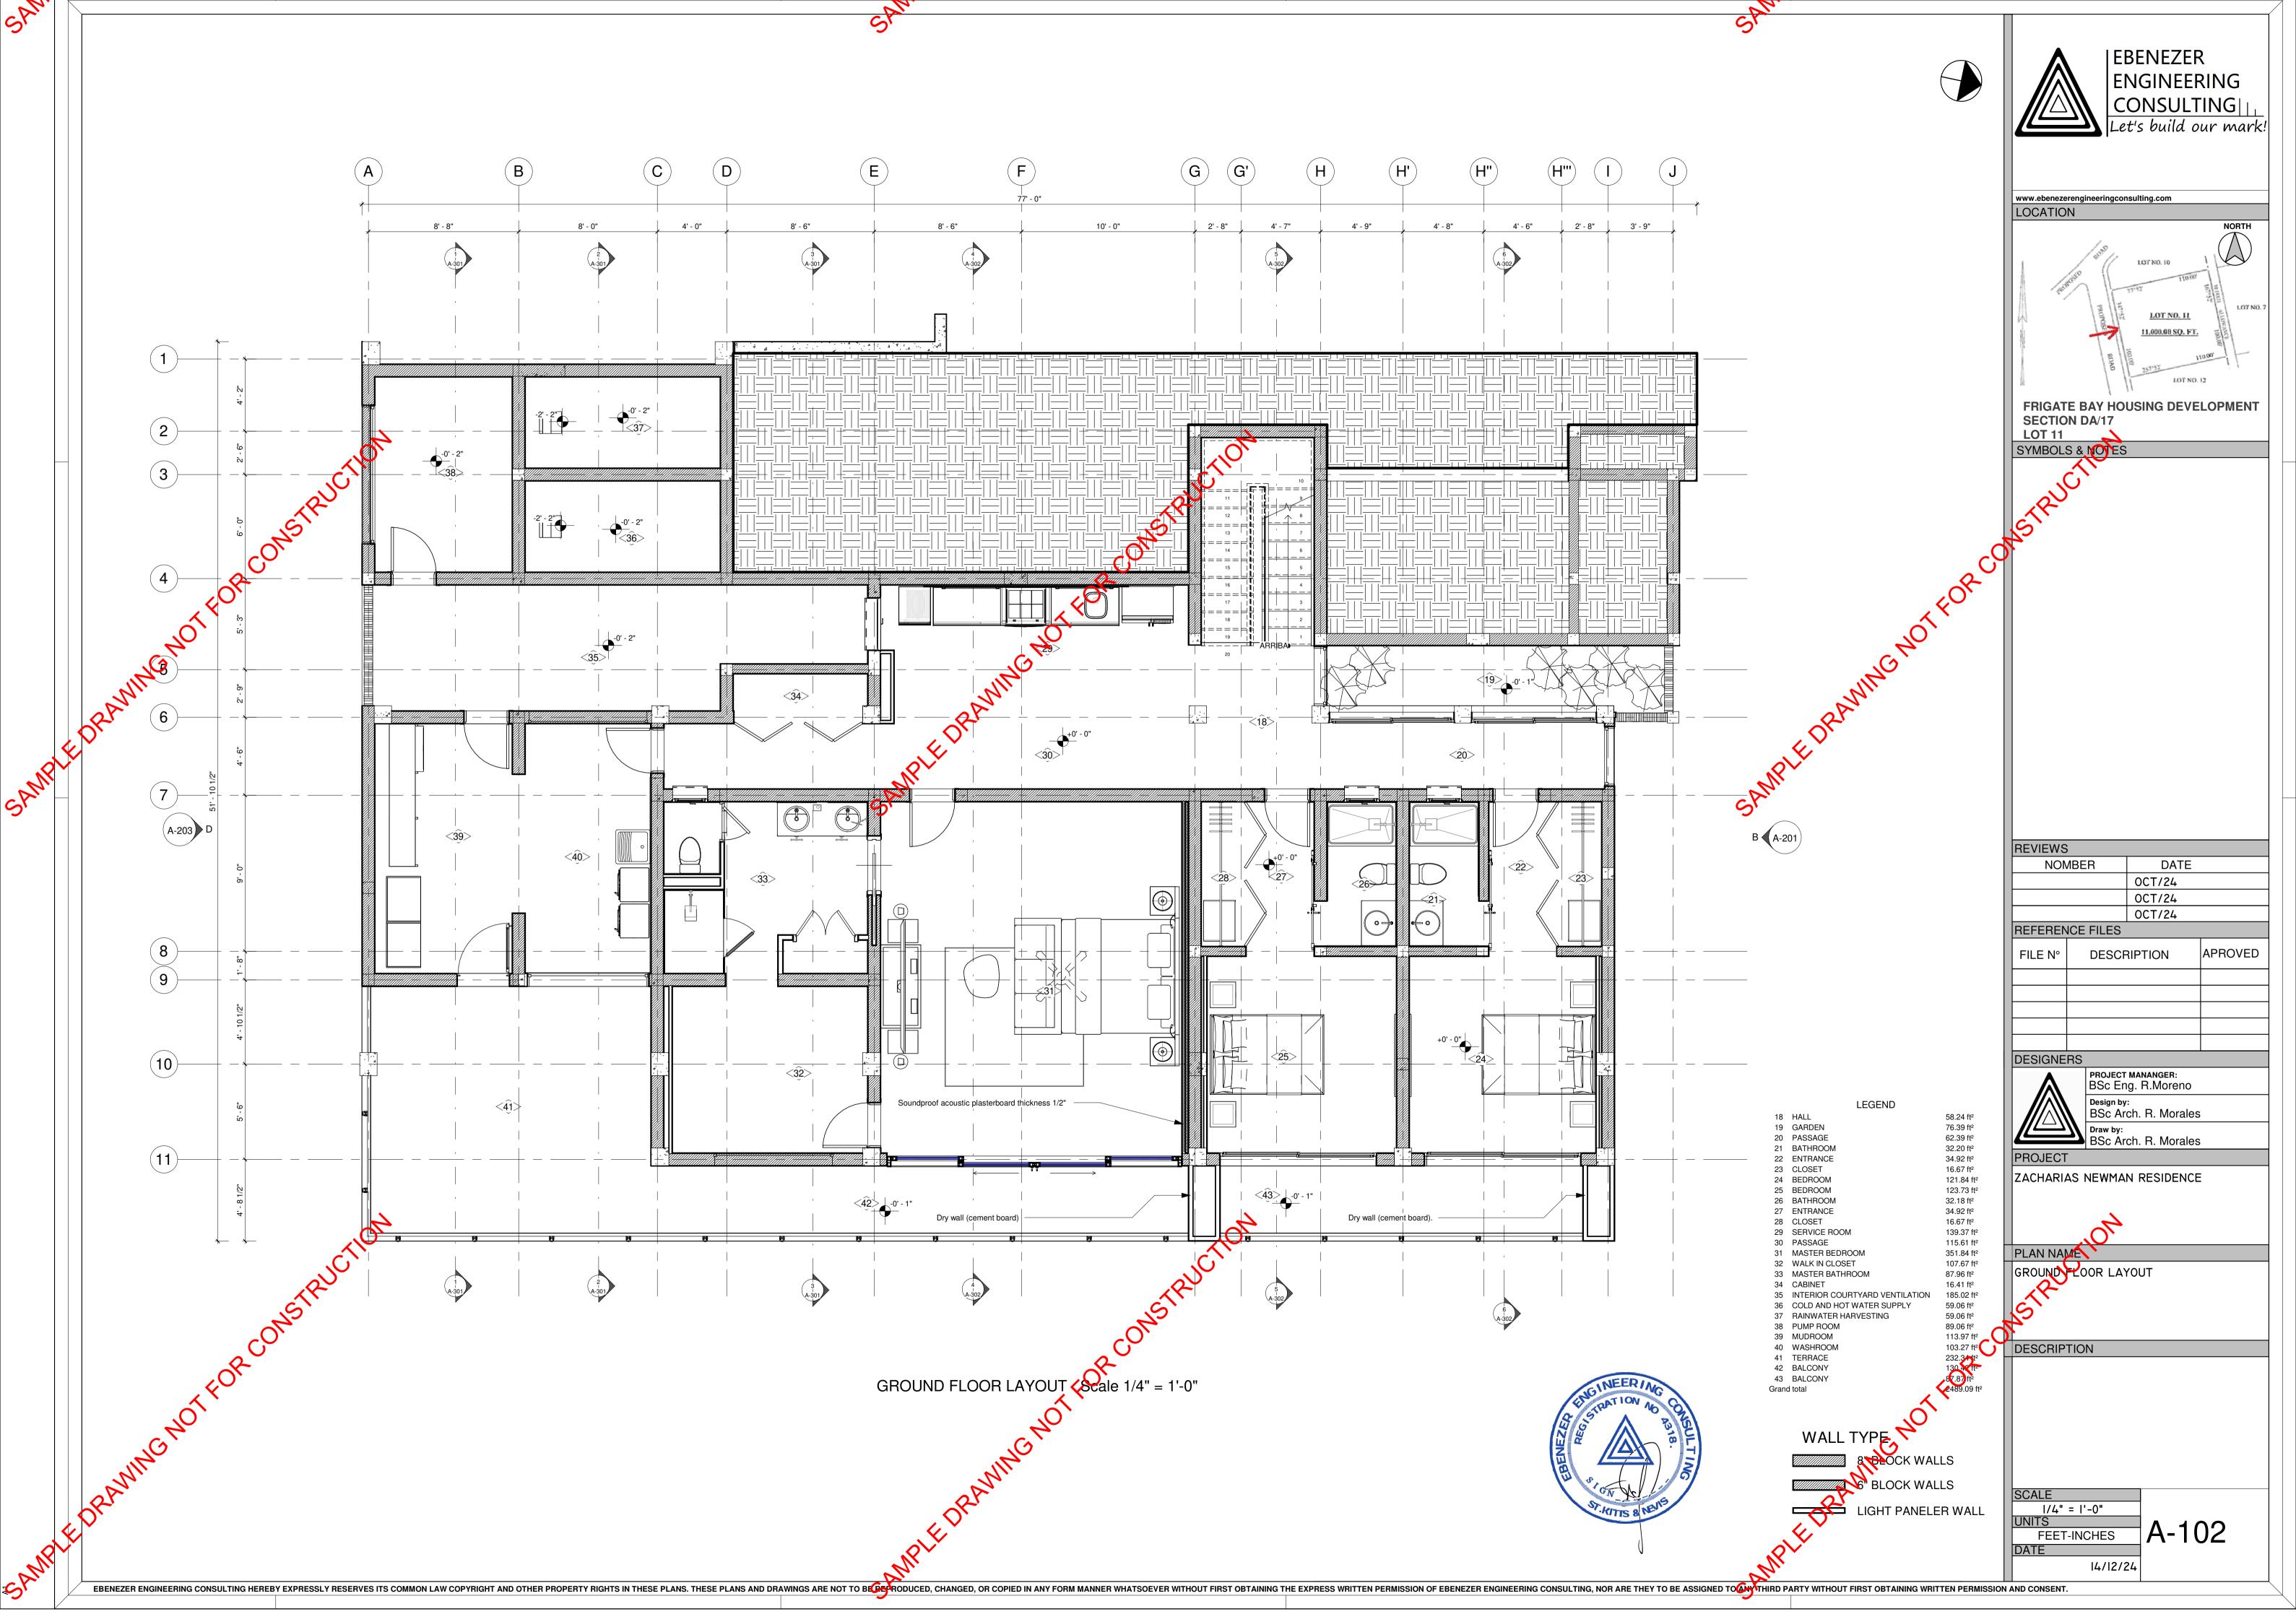

Electrical Engineer: MSc. Eng. Roberto Don.

MEP Engineers: BSc. Eng. Raudel Moreno MSc. Eng. Yemir Puebla

| Sheet                            |                                             |                       | Sheet Issue |             |
|----------------------------------|---------------------------------------------|-----------------------|-------------|-------------|
| Number                           | Sheet Name                                  | Designed By           | Date        | Approved By |
|                                  | - 1                                         | '                     | <u>'</u>    |             |
| A000                             | COVER SHEET                                 | Bs.c. Arch. R.Morales | Oct/2024    | Approver    |
| A-001                            | MICRO-LOCATION                              | Bs.c. Arch. R.Morales | Oct/2024    | Approver    |
| A-002                            | LOCATION PLAN                               | Bs.c. Arch. R.Morales | Oct/2024    | Approver    |
| A-100                            | SITE PLAN                                   | Bs.c. Arch. R.Morales | 10/19/24    | Approver    |
| A-10                             | FIRST FLOOR LAYOUT                          | Bs.c. Arch. R.Morales | 10/19/24    | Approver    |
| A-102<br>A-103                   | GROUND FLOOR LAYOUT                         | Bs.c. Arch. R.Morales | 10/19/24    | Approver    |
| A=103                            | FIRST FLOOR DIMENSIONS                      | Bs.c. Arch. R.Morales | 10/19/24    | Approver    |
| A-104                            | GROUND FLOOR DIMENSIONS                     | Bs.c. Arch. R.Morales | 10/19/24    | Approver    |
| A-105                            | FIRST FLOOR DOOR & WINDOW LAYOUTS           | Bs.c. Arch. R.Morales | 10/19/24    | Approver    |
| <b>A</b> -106                    | GROUND FLOOR DOORS & WINDOWS LAYOUT         | Bs.c. Arch. R.Morales | 10/19/24    | Approver    |
| A-105<br>A-106<br>A-107<br>A-108 | FIRST FLOOR REFLECTING CEILING PLAN LAYOUT  | Bs.c. Arch. R.Morales | 10/19/24    | Approver    |
| A-108                            | GROUND FLOOR REFLECTING CEILING PLAN LAYOUT | Bs.c. Arch. R.Morales | 10/19/24    | Approver    |
| A-109                            | TOP OF ROOF                                 | Bs.c. Arch. R.Morales | 10/19/24    | Approver    |
| A-201                            | ELEVATIONS                                  | Bs.c. Arch. R.Morales | 10/19/24    | Approver    |
| A-202                            | ELEVATIONS                                  | Bs.c. Arch. R.Morales | 10/19/24    | Approver    |
| A-203                            | ELEVATIONS                                  | Bs.c. Arch. R.Morales | 10/19/24    | Approver    |
| A-204                            | DOORS AND WINDOWS ELEVATIONS                | Bs.c. Arch. R.Morales | 10/19/24    | Approver    |
| A-301                            | SECTIONS                                    | Bs.c. Arch. R.Morales | 10/19/24    | Approver    |
| A-302                            | SECTIONS                                    | Bs.c. Arch. R.Morales | 10/19/24    | Approver    |
| A-401                            | 3D View                                     | Bs.c. Arch. R.Morales | 10/19/24    | Approver    |
| A-402                            | 3D View                                     | Bs.c. Arch. R.Morales | 10/19/24    | Approver    |
| A-403                            | 3D View                                     | Bs.c. Arch. R.Morales | 10/19/24    | Approver    |