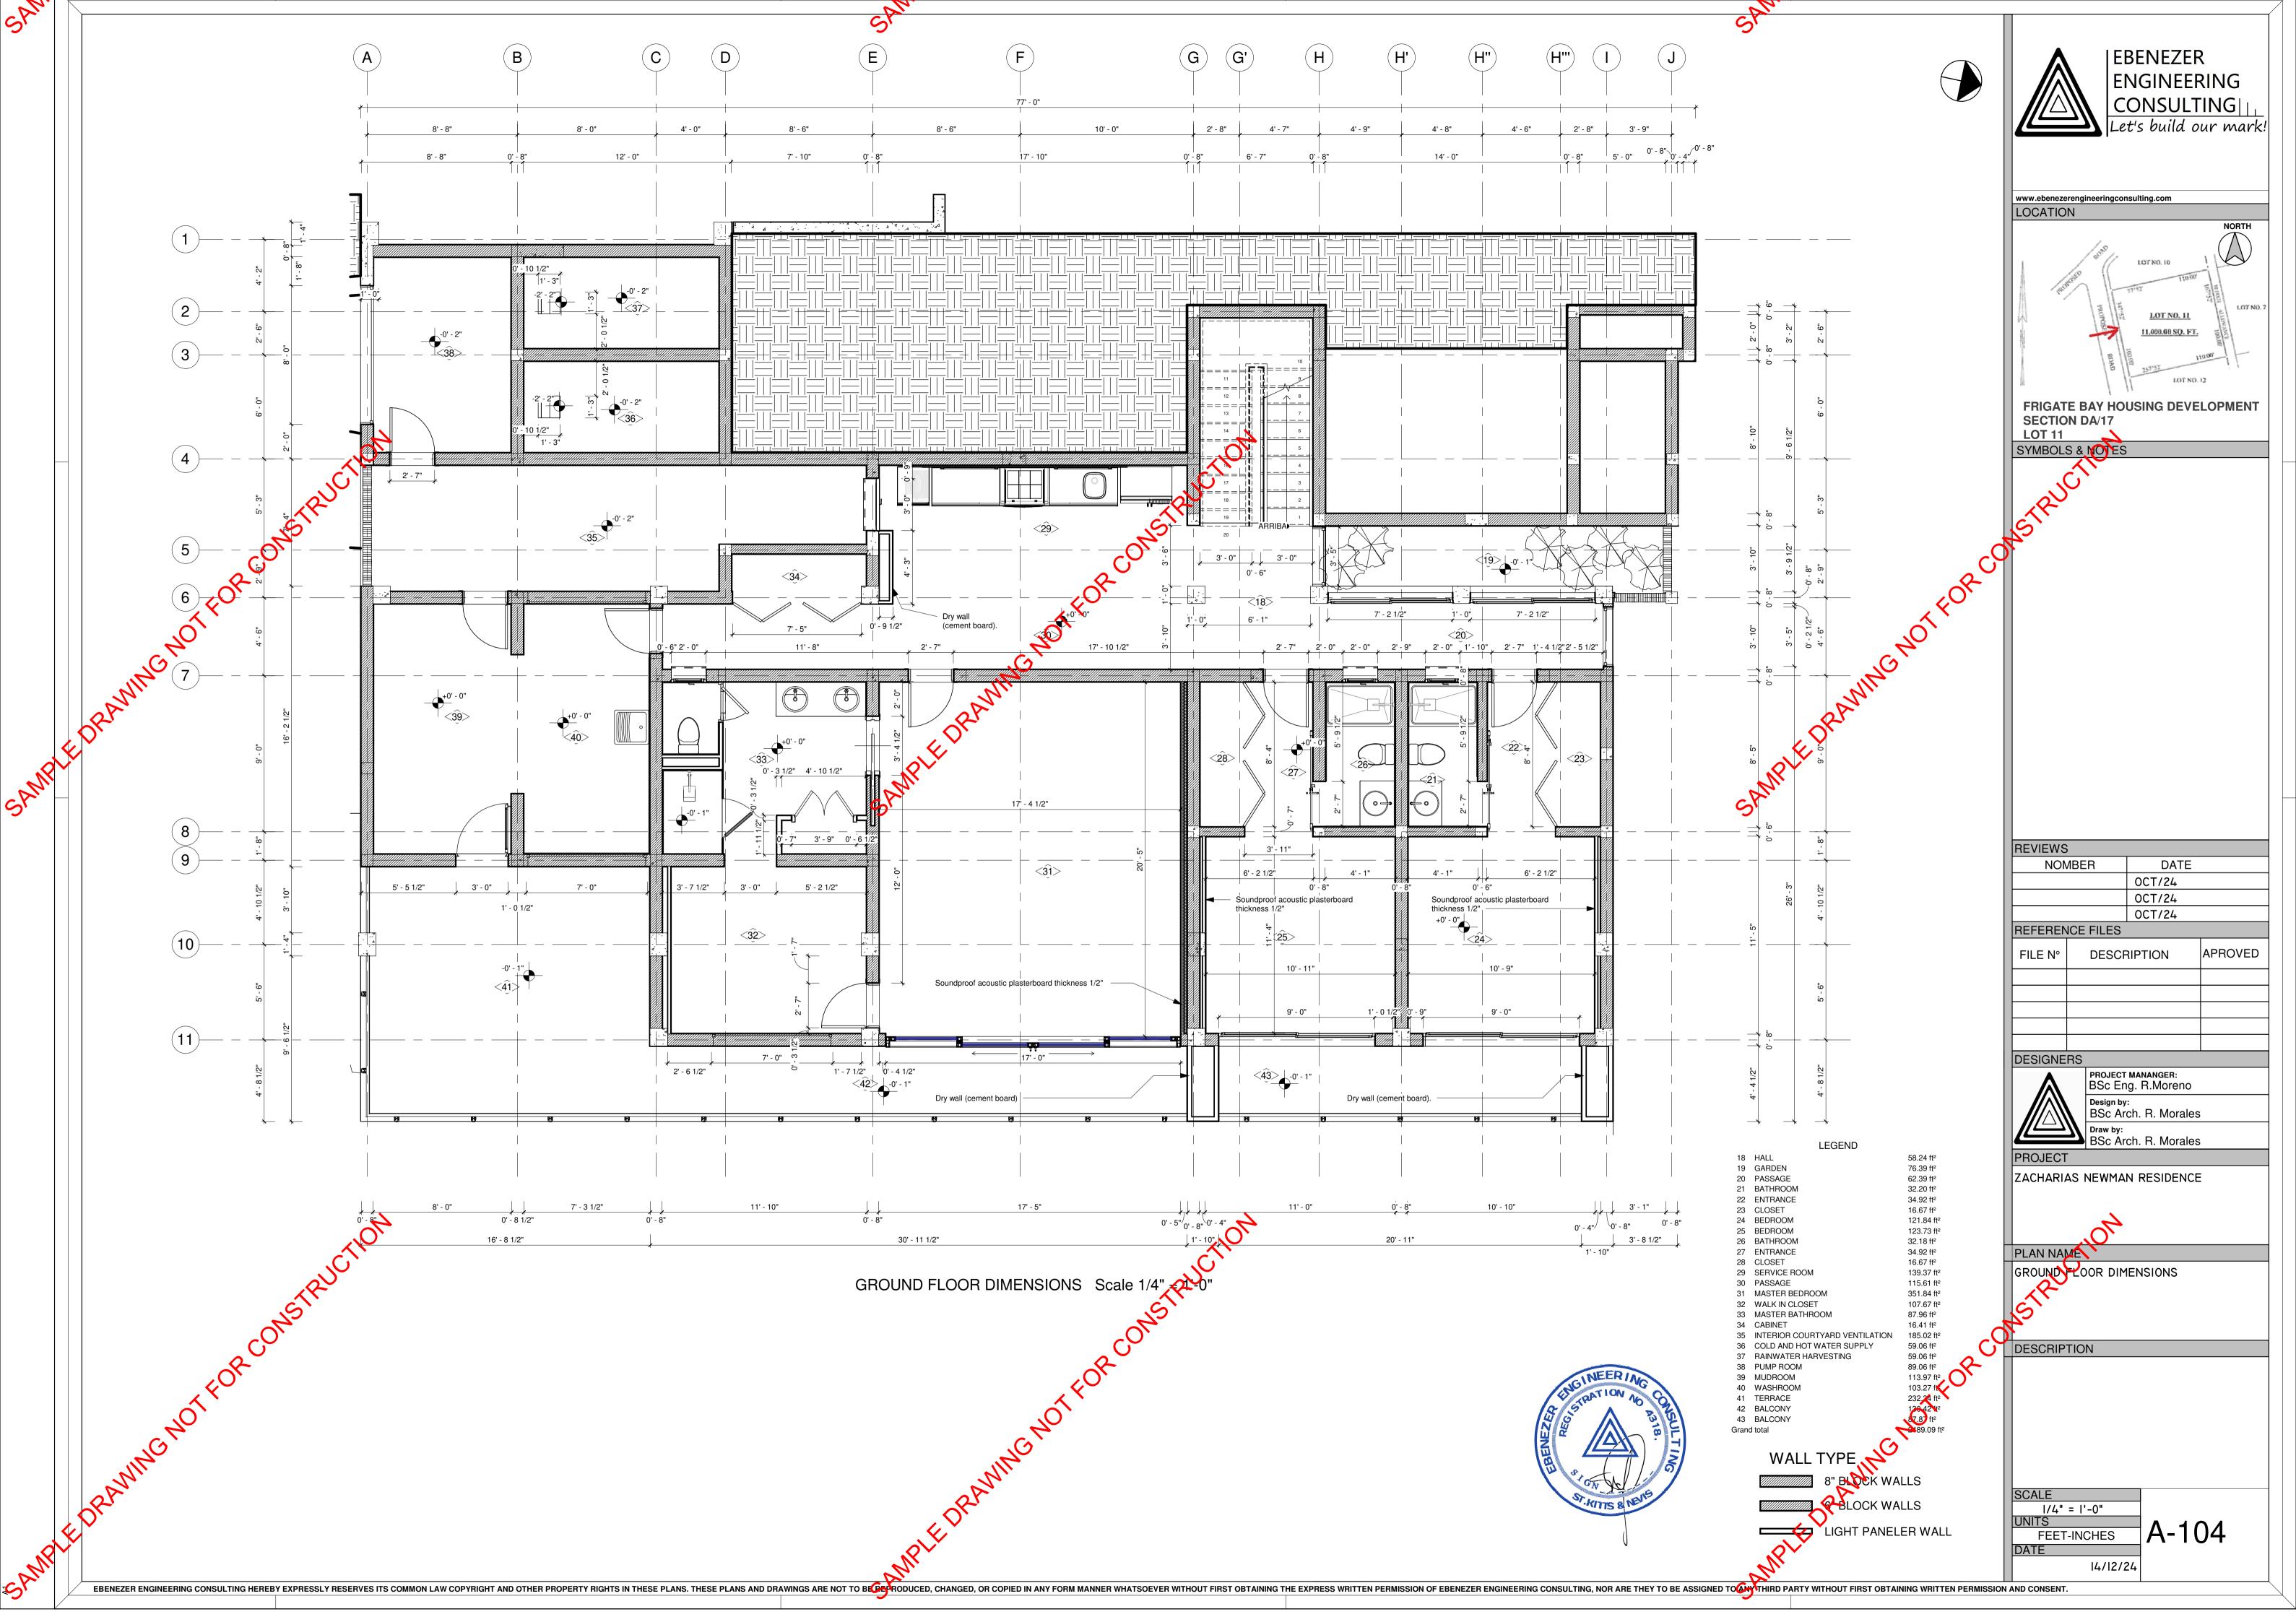

Electrical Engineer: MSc. Eng. Roberto Don.

MEP Engineers: BSc. Eng. Raudel Moreno MSc. Eng. Yemir Puebla

| Sheet                            |                                             |                       | Sheet Issue |             |
|----------------------------------|---------------------------------------------|-----------------------|-------------|-------------|
| Number                           | Sheet Name                                  | Designed By           | Date        | Approved By |
|                                  | - 1                                         | '                     | <u>'</u>    |             |
| A000                             | COVER SHEET                                 | Bs.c. Arch. R.Morales | Oct/2024    | Approver    |
| A-001                            | MICRO-LOCATION                              | Bs.c. Arch. R.Morales | Oct/2024    | Approver    |
| A-002                            | LOCATION PLAN                               | Bs.c. Arch. R.Morales | Oct/2024    | Approver    |
| A-100                            | SITE PLAN                                   | Bs.c. Arch. R.Morales | 10/19/24    | Approver    |
| A-10                             | FIRST FLOOR LAYOUT                          | Bs.c. Arch. R.Morales | 10/19/24    | Approver    |
| A-102<br>A-103                   | GROUND FLOOR LAYOUT                         | Bs.c. Arch. R.Morales | 10/19/24    | Approver    |
| A=103                            | FIRST FLOOR DIMENSIONS                      | Bs.c. Arch. R.Morales | 10/19/24    | Approver    |
| A-104                            | GROUND FLOOR DIMENSIONS                     | Bs.c. Arch. R.Morales | 10/19/24    | Approver    |
| A-105                            | FIRST FLOOR DOOR & WINDOW LAYOUTS           | Bs.c. Arch. R.Morales | 10/19/24    | Approver    |
| <b>A</b> -106                    | GROUND FLOOR DOORS & WINDOWS LAYOUT         | Bs.c. Arch. R.Morales | 10/19/24    | Approver    |
| A-105<br>A-106<br>A-107<br>A-108 | FIRST FLOOR REFLECTING CEILING PLAN LAYOUT  | Bs.c. Arch. R.Morales | 10/19/24    | Approver    |
| A-108                            | GROUND FLOOR REFLECTING CEILING PLAN LAYOUT | Bs.c. Arch. R.Morales | 10/19/24    | Approver    |
| A-109                            | TOP OF ROOF                                 | Bs.c. Arch. R.Morales | 10/19/24    | Approver    |
| A-201                            | ELEVATIONS                                  | Bs.c. Arch. R.Morales | 10/19/24    | Approver    |
| A-202                            | ELEVATIONS                                  | Bs.c. Arch. R.Morales | 10/19/24    | Approver    |
| A-203                            | ELEVATIONS                                  | Bs.c. Arch. R.Morales | 10/19/24    | Approver    |
| A-204                            | DOORS AND WINDOWS ELEVATIONS                | Bs.c. Arch. R.Morales | 10/19/24    | Approver    |
| A-301                            | SECTIONS                                    | Bs.c. Arch. R.Morales | 10/19/24    | Approver    |
| A-302                            | SECTIONS                                    | Bs.c. Arch. R.Morales | 10/19/24    | Approver    |
| A-401                            | 3D View                                     | Bs.c. Arch. R.Morales | 10/19/24    | Approver    |
| A-402                            | 3D View                                     | Bs.c. Arch. R.Morales | 10/19/24    | Approver    |
| A-403                            | 3D View                                     | Bs.c. Arch. R.Morales | 10/19/24    | Approver    |