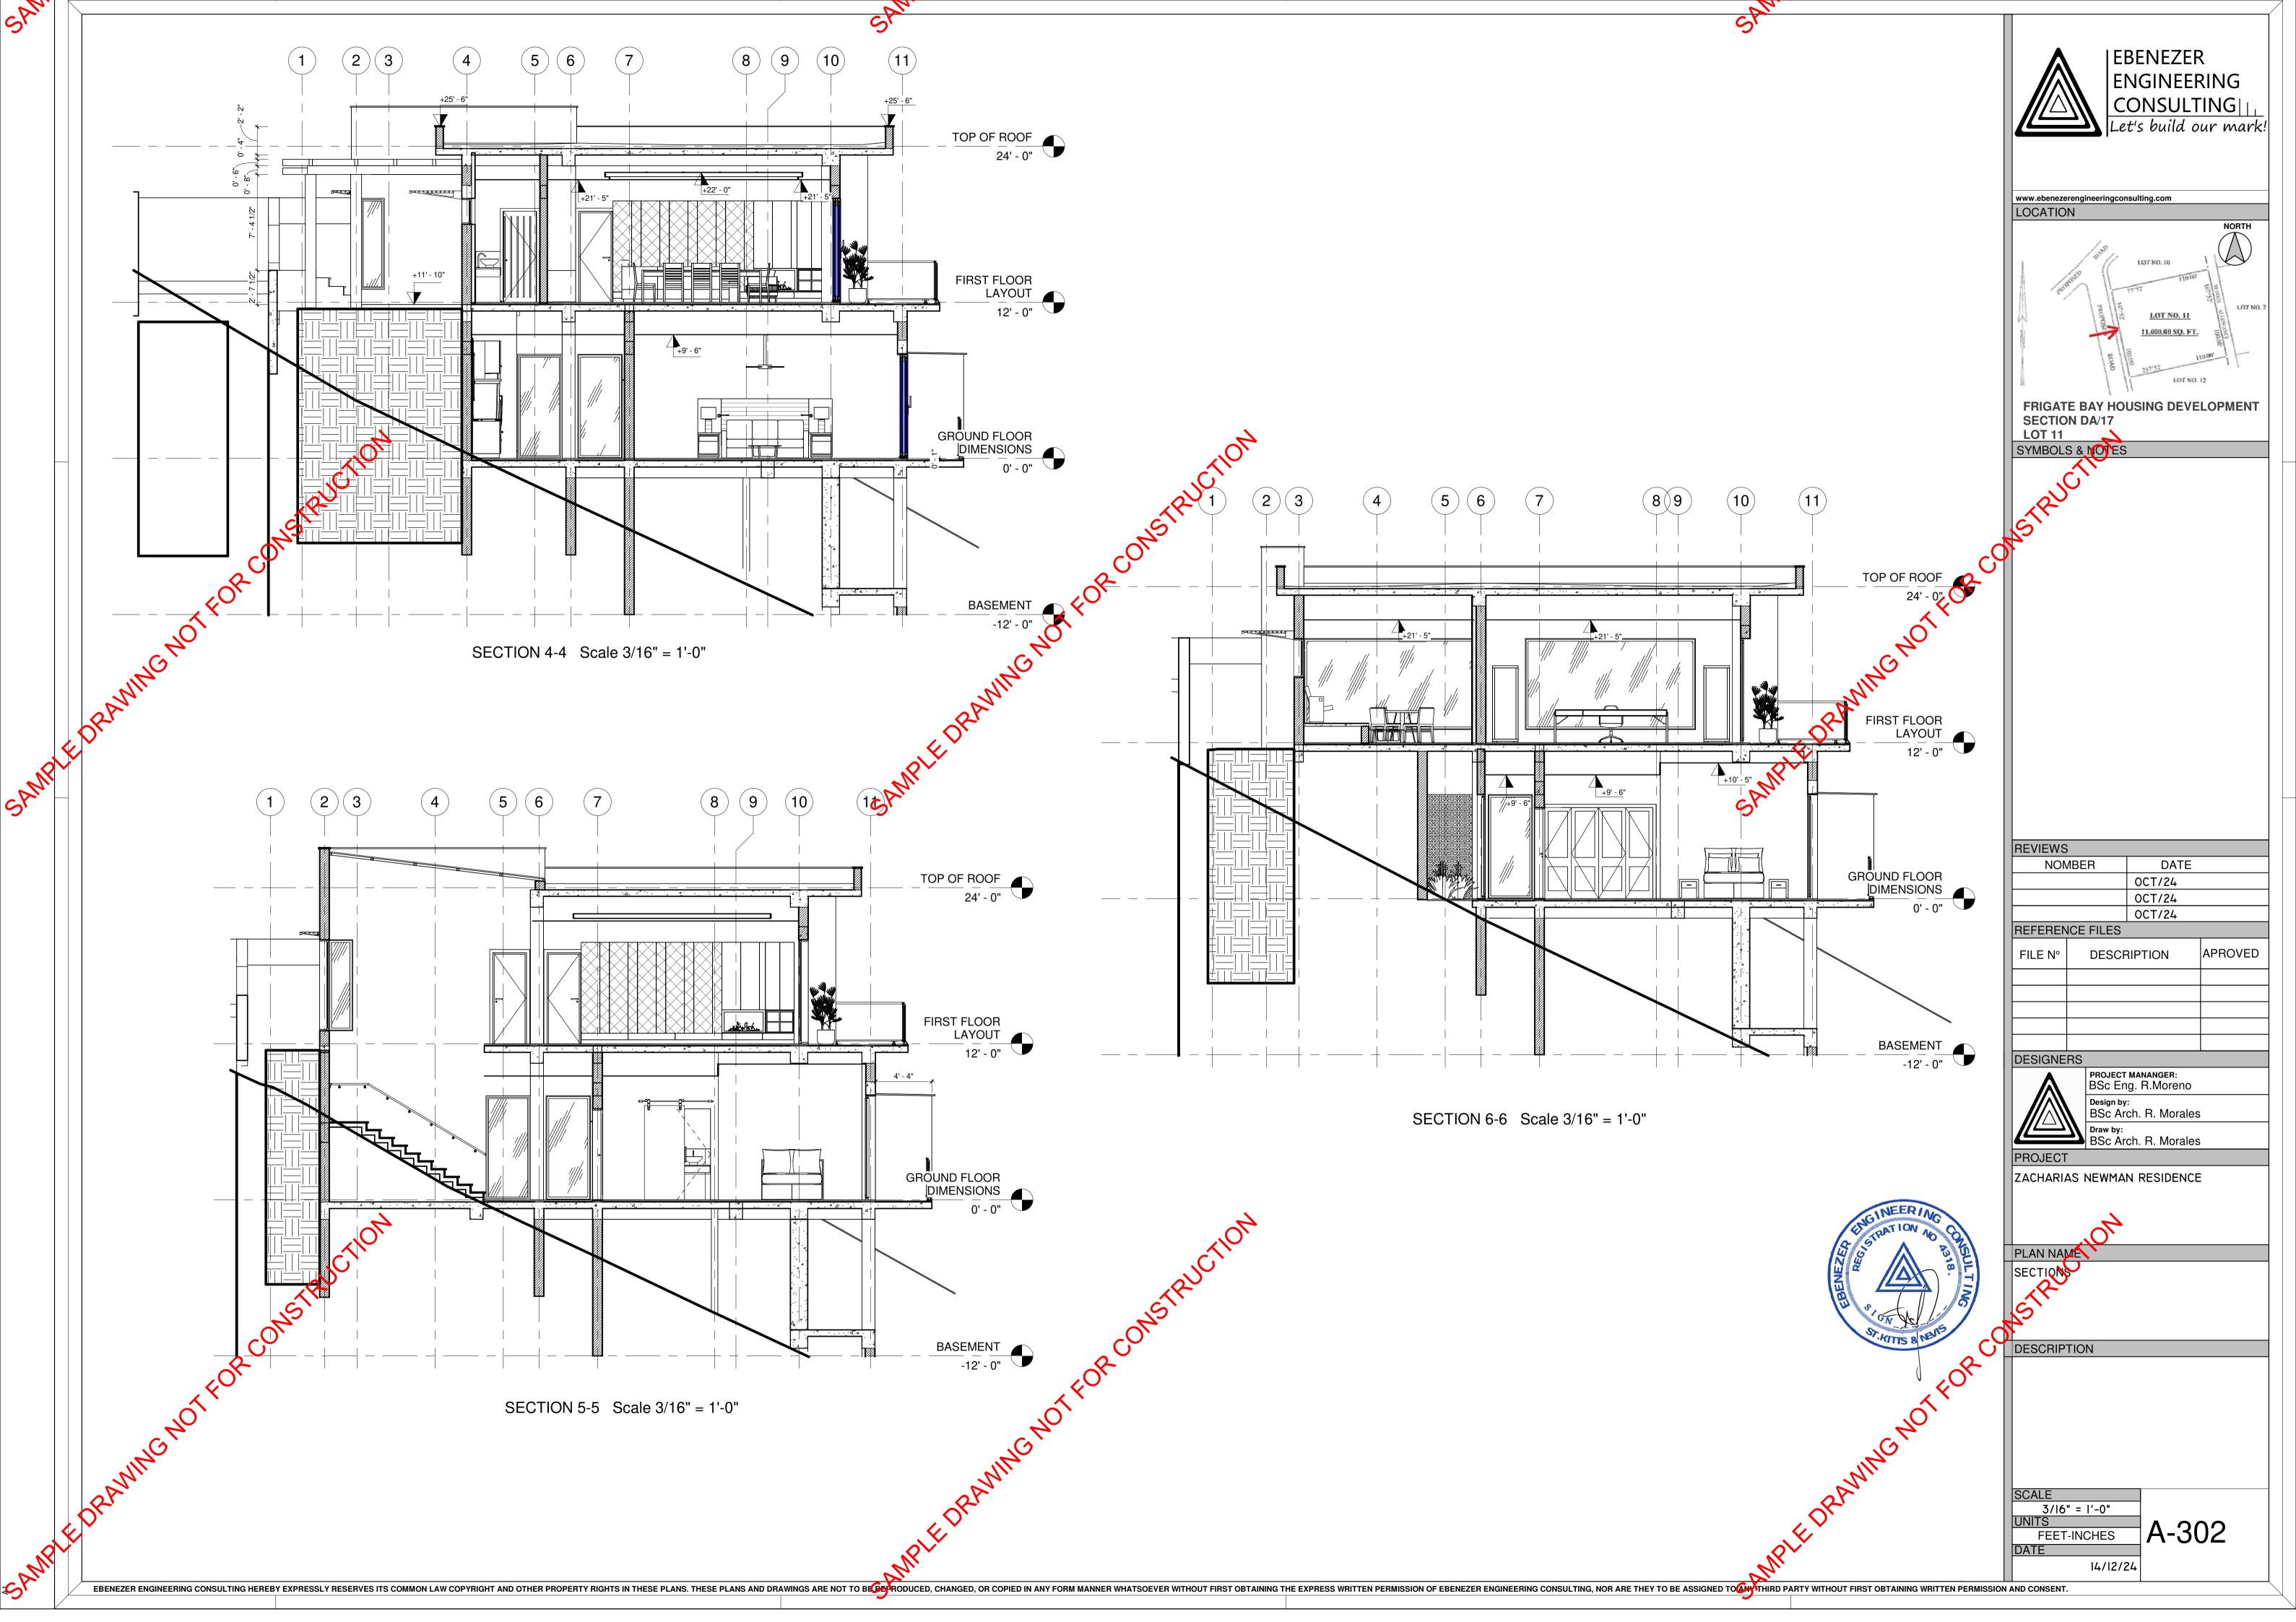

Electrical Engineer: MSc. Eng. Roberto Don.

MEP Engineers: BSc. Eng. Raudel Moreno MSc. Eng. Yemir Puebla

| Sheet                            |                                             |                       | Sheet Issue |             |
|----------------------------------|---------------------------------------------|-----------------------|-------------|-------------|
| Number                           | Sheet Name                                  | Designed By           | Date        | Approved By |
|                                  | - 1                                         | '                     | <u>'</u>    |             |
| A000                             | COVER SHEET                                 | Bs.c. Arch. R.Morales | Oct/2024    | Approver    |
| A-001                            | MICRO-LOCATION                              | Bs.c. Arch. R.Morales | Oct/2024    | Approver    |
| A-002                            | LOCATION PLAN                               | Bs.c. Arch. R.Morales | Oct/2024    | Approver    |
| A-100                            | SITE PLAN                                   | Bs.c. Arch. R.Morales | 10/19/24    | Approver    |
| A-10                             | FIRST FLOOR LAYOUT                          | Bs.c. Arch. R.Morales | 10/19/24    | Approver    |
| A-102<br>A-103                   | GROUND FLOOR LAYOUT                         | Bs.c. Arch. R.Morales | 10/19/24    | Approver    |
| A=103                            | FIRST FLOOR DIMENSIONS                      | Bs.c. Arch. R.Morales | 10/19/24    | Approver    |
| A-104                            | GROUND FLOOR DIMENSIONS                     | Bs.c. Arch. R.Morales | 10/19/24    | Approver    |
| A-105                            | FIRST FLOOR DOOR & WINDOW LAYOUTS           | Bs.c. Arch. R.Morales | 10/19/24    | Approver    |
| <b>A</b> -106                    | GROUND FLOOR DOORS & WINDOWS LAYOUT         | Bs.c. Arch. R.Morales | 10/19/24    | Approver    |
| A-105<br>A-106<br>A-107<br>A-108 | FIRST FLOOR REFLECTING CEILING PLAN LAYOUT  | Bs.c. Arch. R.Morales | 10/19/24    | Approver    |
| A-108                            | GROUND FLOOR REFLECTING CEILING PLAN LAYOUT | Bs.c. Arch. R.Morales | 10/19/24    | Approver    |
| A-109                            | TOP OF ROOF                                 | Bs.c. Arch. R.Morales | 10/19/24    | Approver    |
| A-201                            | ELEVATIONS                                  | Bs.c. Arch. R.Morales | 10/19/24    | Approver    |
| A-202                            | ELEVATIONS                                  | Bs.c. Arch. R.Morales | 10/19/24    | Approver    |
| A-203                            | ELEVATIONS                                  | Bs.c. Arch. R.Morales | 10/19/24    | Approver    |
| A-204                            | DOORS AND WINDOWS ELEVATIONS                | Bs.c. Arch. R.Morales | 10/19/24    | Approver    |
| A-301                            | SECTIONS                                    | Bs.c. Arch. R.Morales | 10/19/24    | Approver    |
| A-302                            | SECTIONS                                    | Bs.c. Arch. R.Morales | 10/19/24    | Approver    |
| A-401                            | 3D View                                     | Bs.c. Arch. R.Morales | 10/19/24    | Approver    |
| A-402                            | 3D View                                     | Bs.c. Arch. R.Morales | 10/19/24    | Approver    |
| A-403                            | 3D View                                     | Bs.c. Arch. R.Morales | 10/19/24    | Approver    |