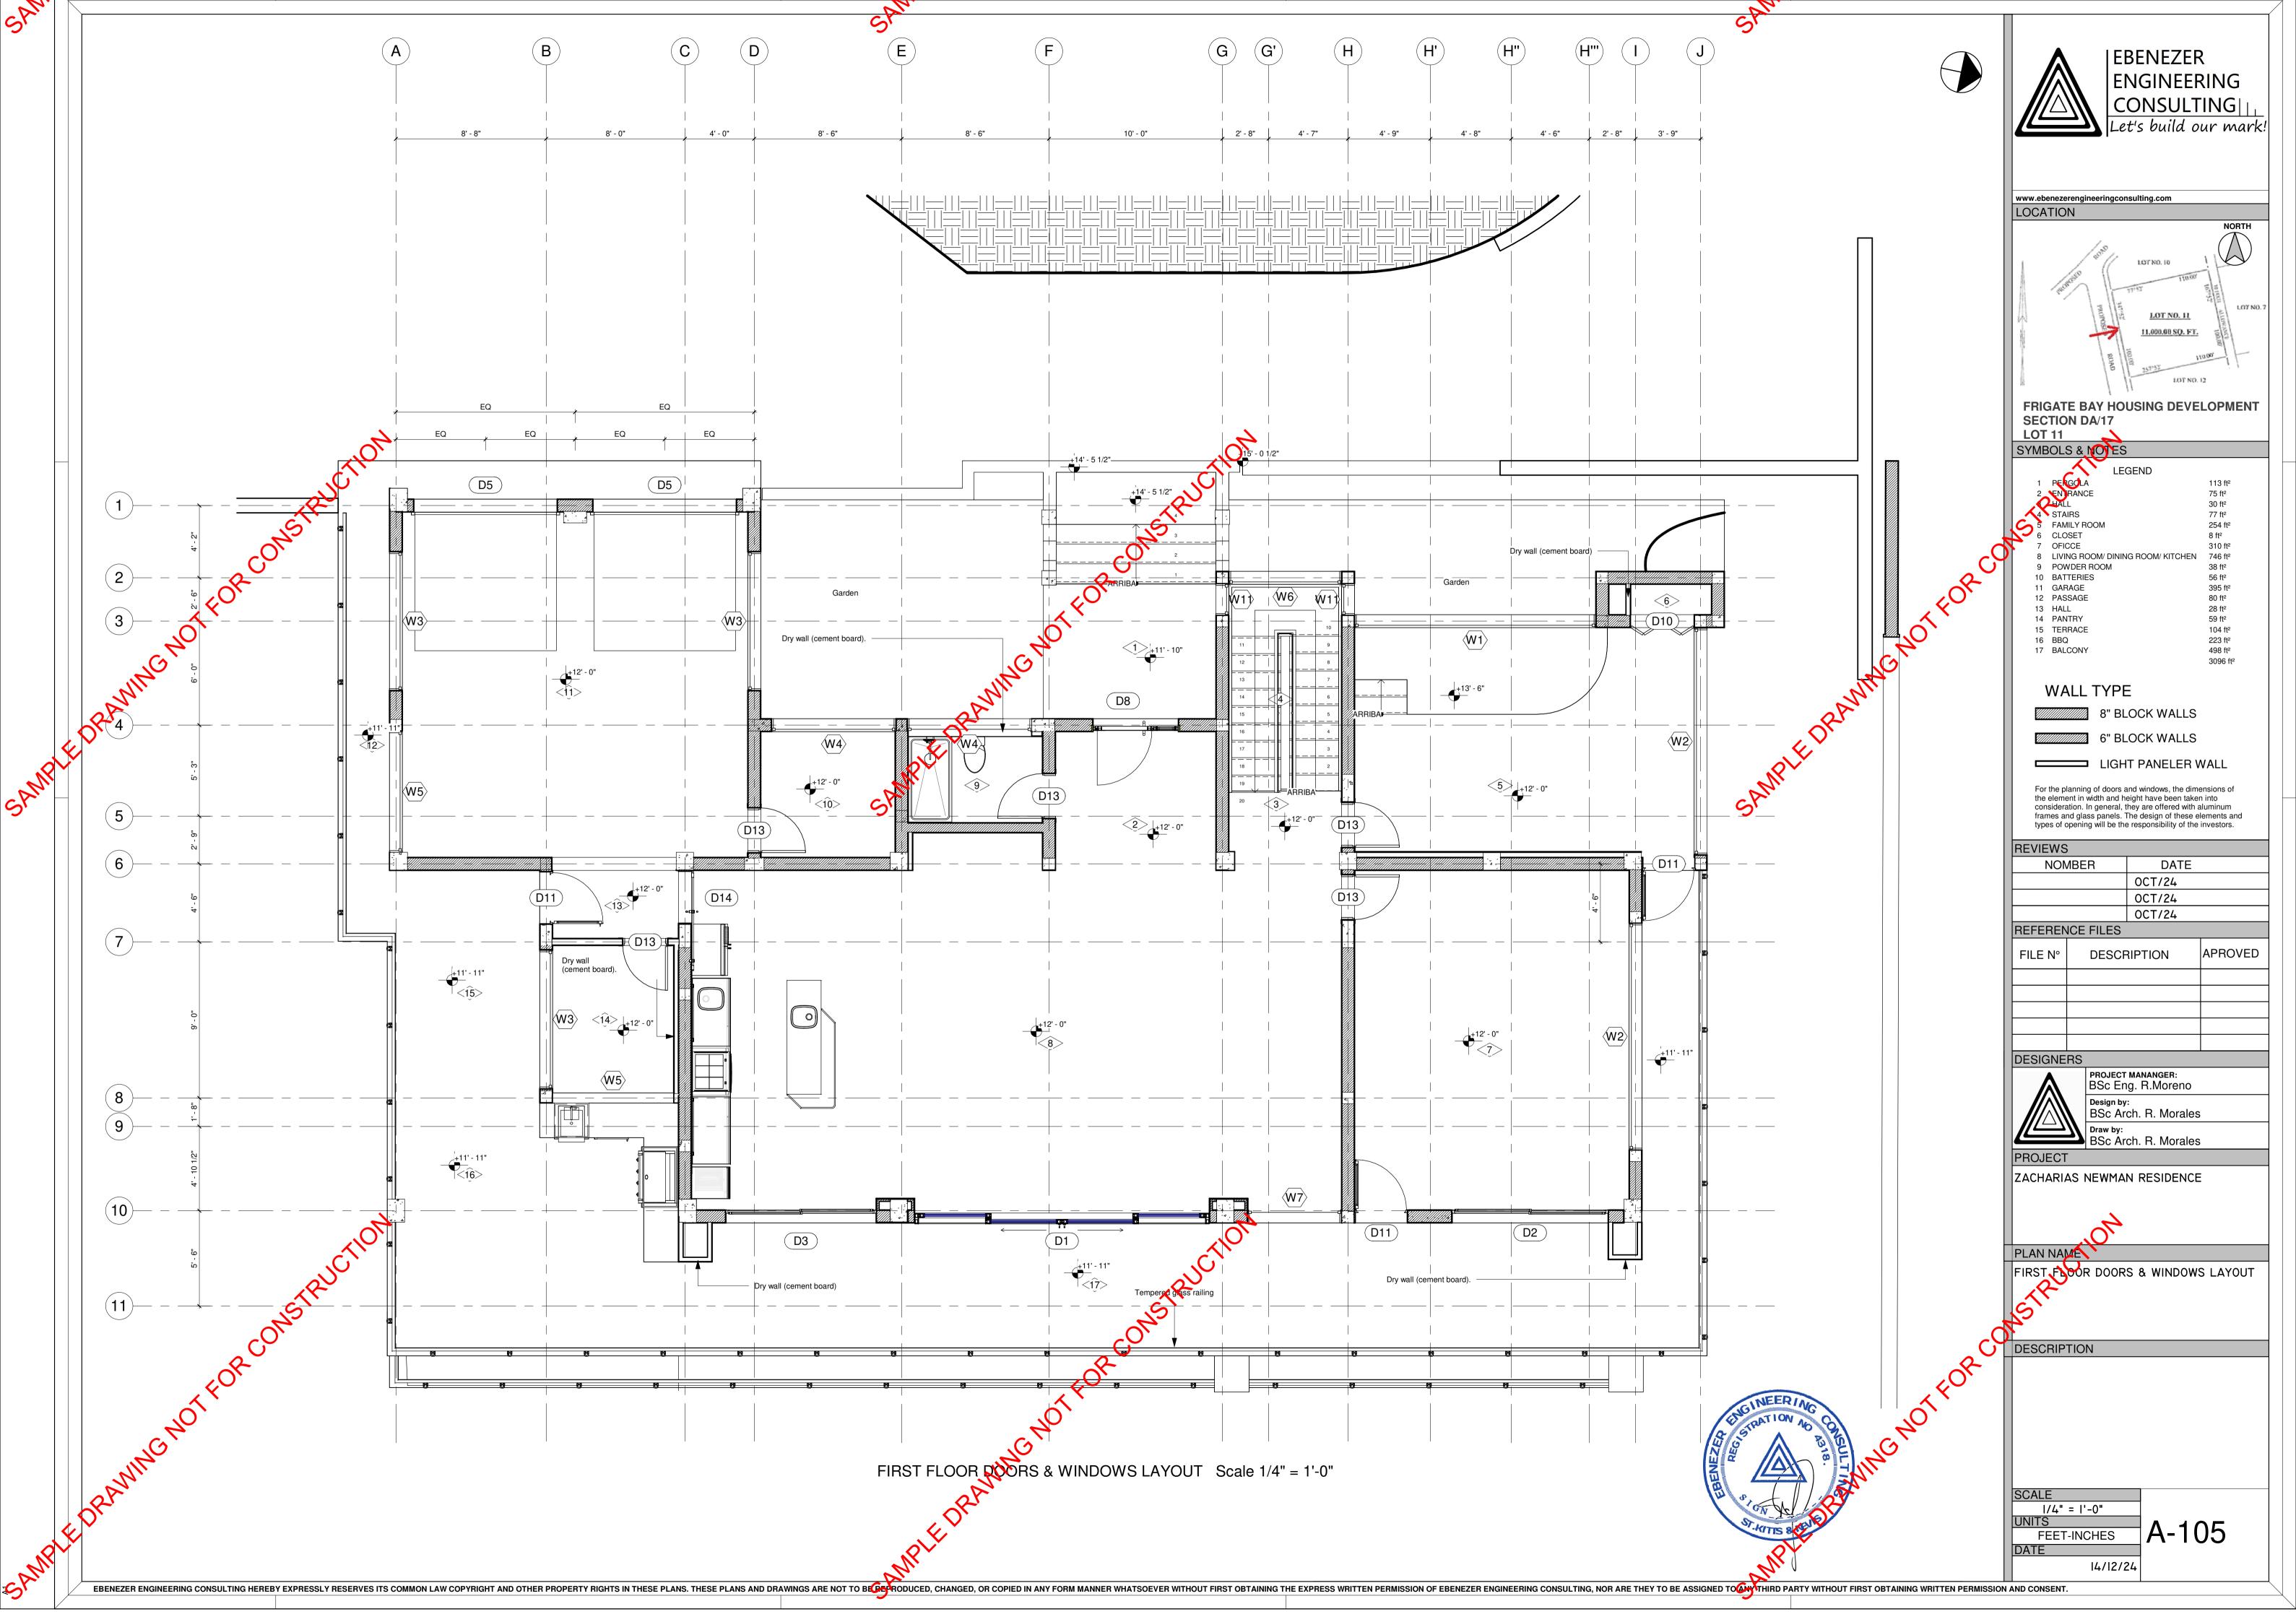

Electrical Engineer: MSc. Eng. Roberto Don.

MEP Engineers: BSc. Eng. Raudel Moreno MSc. Eng. Yemir Puebla

| Sheet                            |                                             |                       | Sheet Issue |             |
|----------------------------------|---------------------------------------------|-----------------------|-------------|-------------|
| Number                           | Sheet Name                                  | Designed By           | Date        | Approved By |
|                                  | - 1                                         | '                     | <u>'</u>    |             |
| A000                             | COVER SHEET                                 | Bs.c. Arch. R.Morales | Oct/2024    | Approver    |
| A-001                            | MICRO-LOCATION                              | Bs.c. Arch. R.Morales | Oct/2024    | Approver    |
| A-002                            | LOCATION PLAN                               | Bs.c. Arch. R.Morales | Oct/2024    | Approver    |
| A-100                            | SITE PLAN                                   | Bs.c. Arch. R.Morales | 10/19/24    | Approver    |
| A-10                             | FIRST FLOOR LAYOUT                          | Bs.c. Arch. R.Morales | 10/19/24    | Approver    |
| A-102<br>A-103                   | GROUND FLOOR LAYOUT                         | Bs.c. Arch. R.Morales | 10/19/24    | Approver    |
| A=103                            | FIRST FLOOR DIMENSIONS                      | Bs.c. Arch. R.Morales | 10/19/24    | Approver    |
| A-104                            | GROUND FLOOR DIMENSIONS                     | Bs.c. Arch. R.Morales | 10/19/24    | Approver    |
| A-105                            | FIRST FLOOR DOOR & WINDOW LAYOUTS           | Bs.c. Arch. R.Morales | 10/19/24    | Approver    |
| <b>A</b> -106                    | GROUND FLOOR DOORS & WINDOWS LAYOUT         | Bs.c. Arch. R.Morales | 10/19/24    | Approver    |
| A-105<br>A-106<br>A-107<br>A-108 | FIRST FLOOR REFLECTING CEILING PLAN LAYOUT  | Bs.c. Arch. R.Morales | 10/19/24    | Approver    |
| A-108                            | GROUND FLOOR REFLECTING CEILING PLAN LAYOUT | Bs.c. Arch. R.Morales | 10/19/24    | Approver    |
| A-109                            | TOP OF ROOF                                 | Bs.c. Arch. R.Morales | 10/19/24    | Approver    |
| A-201                            | ELEVATIONS                                  | Bs.c. Arch. R.Morales | 10/19/24    | Approver    |
| A-202                            | ELEVATIONS                                  | Bs.c. Arch. R.Morales | 10/19/24    | Approver    |
| A-203                            | ELEVATIONS                                  | Bs.c. Arch. R.Morales | 10/19/24    | Approver    |
| A-204                            | DOORS AND WINDOWS ELEVATIONS                | Bs.c. Arch. R.Morales | 10/19/24    | Approver    |
| A-301                            | SECTIONS                                    | Bs.c. Arch. R.Morales | 10/19/24    | Approver    |
| A-302                            | SECTIONS                                    | Bs.c. Arch. R.Morales | 10/19/24    | Approver    |
| A-401                            | 3D View                                     | Bs.c. Arch. R.Morales | 10/19/24    | Approver    |
| A-402                            | 3D View                                     | Bs.c. Arch. R.Morales | 10/19/24    | Approver    |
| A-403                            | 3D View                                     | Bs.c. Arch. R.Morales | 10/19/24    | Approver    |