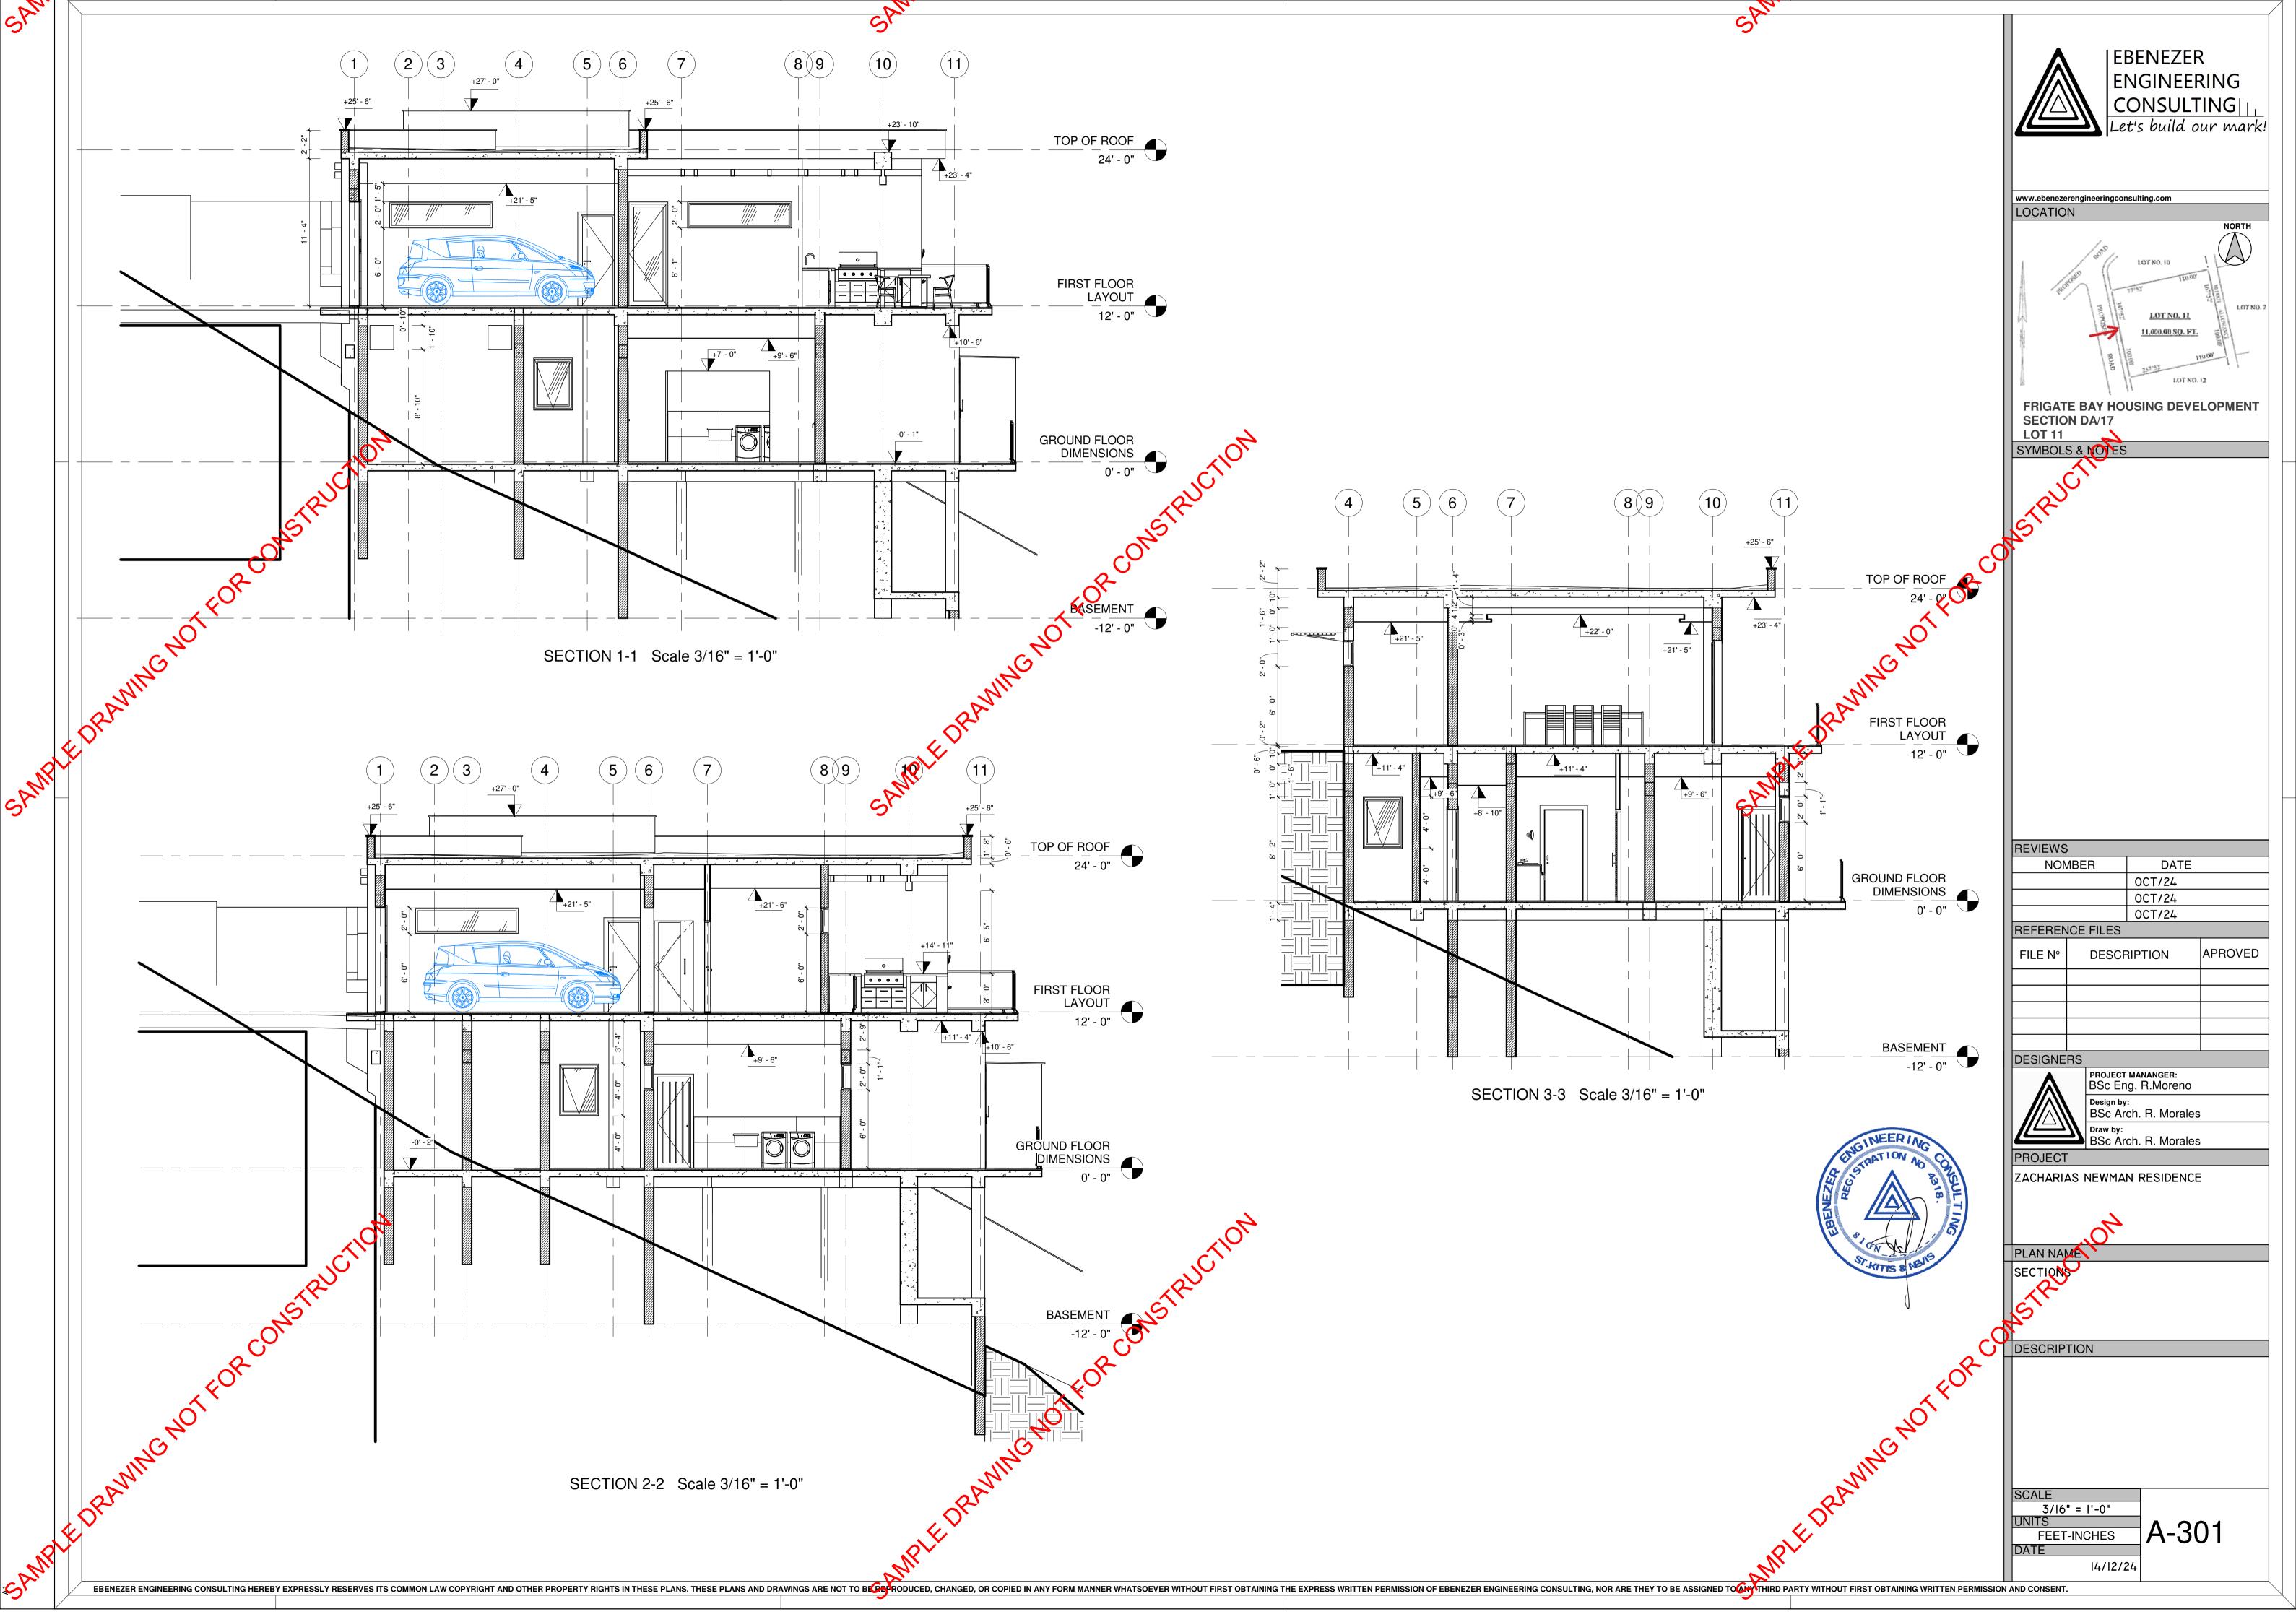

Electrical Engineer: MSc. Eng. Roberto Don.

MEP Engineers: BSc. Eng. Raudel Moreno MSc. Eng. Yemir Puebla

| Sheet                            |                                             |                       | Sheet Issue |             |
|----------------------------------|---------------------------------------------|-----------------------|-------------|-------------|
| Number                           | Sheet Name                                  | Designed By           | Date        | Approved By |
|                                  | - 1                                         | '                     | <u>'</u>    |             |
| A000                             | COVER SHEET                                 | Bs.c. Arch. R.Morales | Oct/2024    | Approver    |
| A-001                            | MICRO-LOCATION                              | Bs.c. Arch. R.Morales | Oct/2024    | Approver    |
| A-002                            | LOCATION PLAN                               | Bs.c. Arch. R.Morales | Oct/2024    | Approver    |
| A-100                            | SITE PLAN                                   | Bs.c. Arch. R.Morales | 10/19/24    | Approver    |
| A-10                             | FIRST FLOOR LAYOUT                          | Bs.c. Arch. R.Morales | 10/19/24    | Approver    |
| A-102<br>A-103                   | GROUND FLOOR LAYOUT                         | Bs.c. Arch. R.Morales | 10/19/24    | Approver    |
| A=103                            | FIRST FLOOR DIMENSIONS                      | Bs.c. Arch. R.Morales | 10/19/24    | Approver    |
| A-104                            | GROUND FLOOR DIMENSIONS                     | Bs.c. Arch. R.Morales | 10/19/24    | Approver    |
| A-105                            | FIRST FLOOR DOOR & WINDOW LAYOUTS           | Bs.c. Arch. R.Morales | 10/19/24    | Approver    |
| <b>A</b> -106                    | GROUND FLOOR DOORS & WINDOWS LAYOUT         | Bs.c. Arch. R.Morales | 10/19/24    | Approver    |
| A-105<br>A-106<br>A-107<br>A-108 | FIRST FLOOR REFLECTING CEILING PLAN LAYOUT  | Bs.c. Arch. R.Morales | 10/19/24    | Approver    |
| A-108                            | GROUND FLOOR REFLECTING CEILING PLAN LAYOUT | Bs.c. Arch. R.Morales | 10/19/24    | Approver    |
| A-109                            | TOP OF ROOF                                 | Bs.c. Arch. R.Morales | 10/19/24    | Approver    |
| A-201                            | ELEVATIONS                                  | Bs.c. Arch. R.Morales | 10/19/24    | Approver    |
| A-202                            | ELEVATIONS                                  | Bs.c. Arch. R.Morales | 10/19/24    | Approver    |
| A-203                            | ELEVATIONS                                  | Bs.c. Arch. R.Morales | 10/19/24    | Approver    |
| A-204                            | DOORS AND WINDOWS ELEVATIONS                | Bs.c. Arch. R.Morales | 10/19/24    | Approver    |
| A-301                            | SECTIONS                                    | Bs.c. Arch. R.Morales | 10/19/24    | Approver    |
| A-302                            | SECTIONS                                    | Bs.c. Arch. R.Morales | 10/19/24    | Approver    |
| A-401                            | 3D View                                     | Bs.c. Arch. R.Morales | 10/19/24    | Approver    |
| A-402                            | 3D View                                     | Bs.c. Arch. R.Morales | 10/19/24    | Approver    |
| A-403                            | 3D View                                     | Bs.c. Arch. R.Morales | 10/19/24    | Approver    |