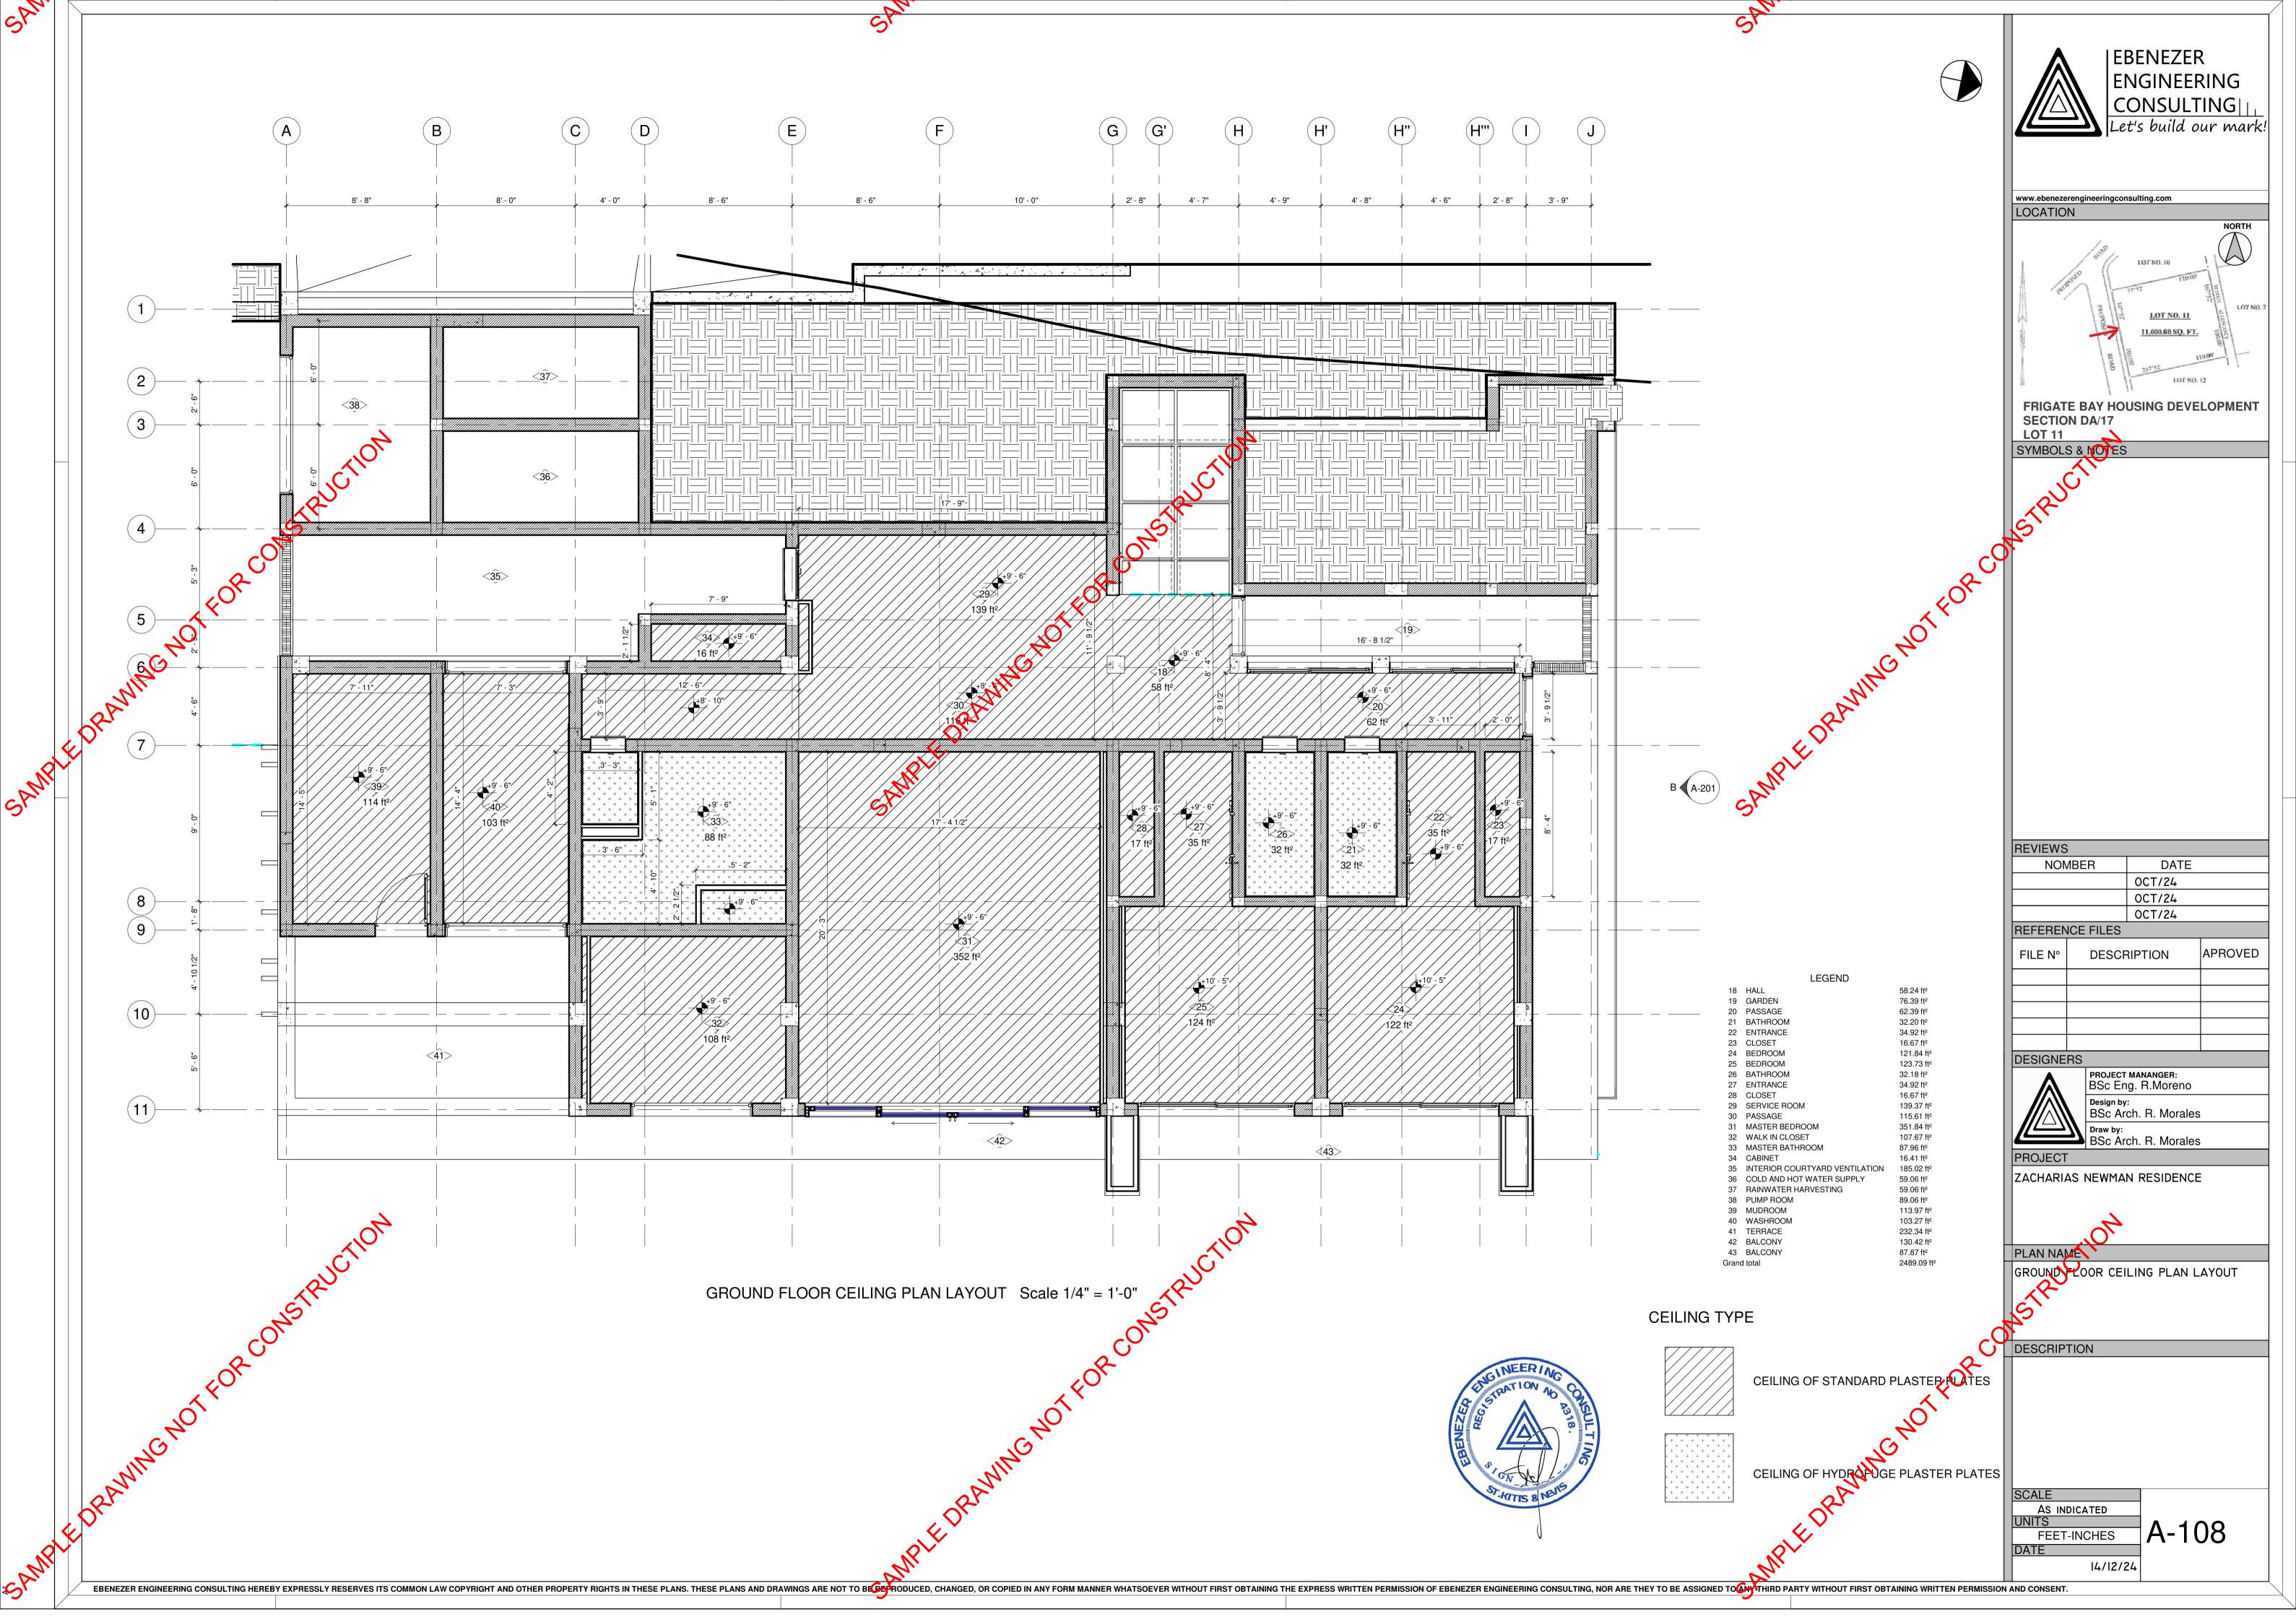

Electrical Engineer: MSc. Eng. Roberto Don.

MEP Engineers: BSc. Eng. Raudel Moreno MSc. Eng. Yemir Puebla

| Sheet                            |                                             |                       | Sheet Issue |             |
|----------------------------------|---------------------------------------------|-----------------------|-------------|-------------|
| Number                           | Sheet Name                                  | Designed By           | Date        | Approved By |
|                                  | - 1                                         | '                     | <u>'</u>    |             |
| A000                             | COVER SHEET                                 | Bs.c. Arch. R.Morales | Oct/2024    | Approver    |
| A-001                            | MICRO-LOCATION                              | Bs.c. Arch. R.Morales | Oct/2024    | Approver    |
| A-002                            | LOCATION PLAN                               | Bs.c. Arch. R.Morales | Oct/2024    | Approver    |
| A-100                            | SITE PLAN                                   | Bs.c. Arch. R.Morales | 10/19/24    | Approver    |
| A-10                             | FIRST FLOOR LAYOUT                          | Bs.c. Arch. R.Morales | 10/19/24    | Approver    |
| A-102<br>A-103                   | GROUND FLOOR LAYOUT                         | Bs.c. Arch. R.Morales | 10/19/24    | Approver    |
| A=103                            | FIRST FLOOR DIMENSIONS                      | Bs.c. Arch. R.Morales | 10/19/24    | Approver    |
| A-104                            | GROUND FLOOR DIMENSIONS                     | Bs.c. Arch. R.Morales | 10/19/24    | Approver    |
| A-105                            | FIRST FLOOR DOOR & WINDOW LAYOUTS           | Bs.c. Arch. R.Morales | 10/19/24    | Approver    |
| <b>A</b> -106                    | GROUND FLOOR DOORS & WINDOWS LAYOUT         | Bs.c. Arch. R.Morales | 10/19/24    | Approver    |
| A-105<br>A-106<br>A-107<br>A-108 | FIRST FLOOR REFLECTING CEILING PLAN LAYOUT  | Bs.c. Arch. R.Morales | 10/19/24    | Approver    |
| A-108                            | GROUND FLOOR REFLECTING CEILING PLAN LAYOUT | Bs.c. Arch. R.Morales | 10/19/24    | Approver    |
| A-109                            | TOP OF ROOF                                 | Bs.c. Arch. R.Morales | 10/19/24    | Approver    |
| A-201                            | ELEVATIONS                                  | Bs.c. Arch. R.Morales | 10/19/24    | Approver    |
| A-202                            | ELEVATIONS                                  | Bs.c. Arch. R.Morales | 10/19/24    | Approver    |
| A-203                            | ELEVATIONS                                  | Bs.c. Arch. R.Morales | 10/19/24    | Approver    |
| A-204                            | DOORS AND WINDOWS ELEVATIONS                | Bs.c. Arch. R.Morales | 10/19/24    | Approver    |
| A-301                            | SECTIONS                                    | Bs.c. Arch. R.Morales | 10/19/24    | Approver    |
| A-302                            | SECTIONS                                    | Bs.c. Arch. R.Morales | 10/19/24    | Approver    |
| A-401                            | 3D View                                     | Bs.c. Arch. R.Morales | 10/19/24    | Approver    |
| A-402                            | 3D View                                     | Bs.c. Arch. R.Morales | 10/19/24    | Approver    |
| A-403                            | 3D View                                     | Bs.c. Arch. R.Morales | 10/19/24    | Approver    |