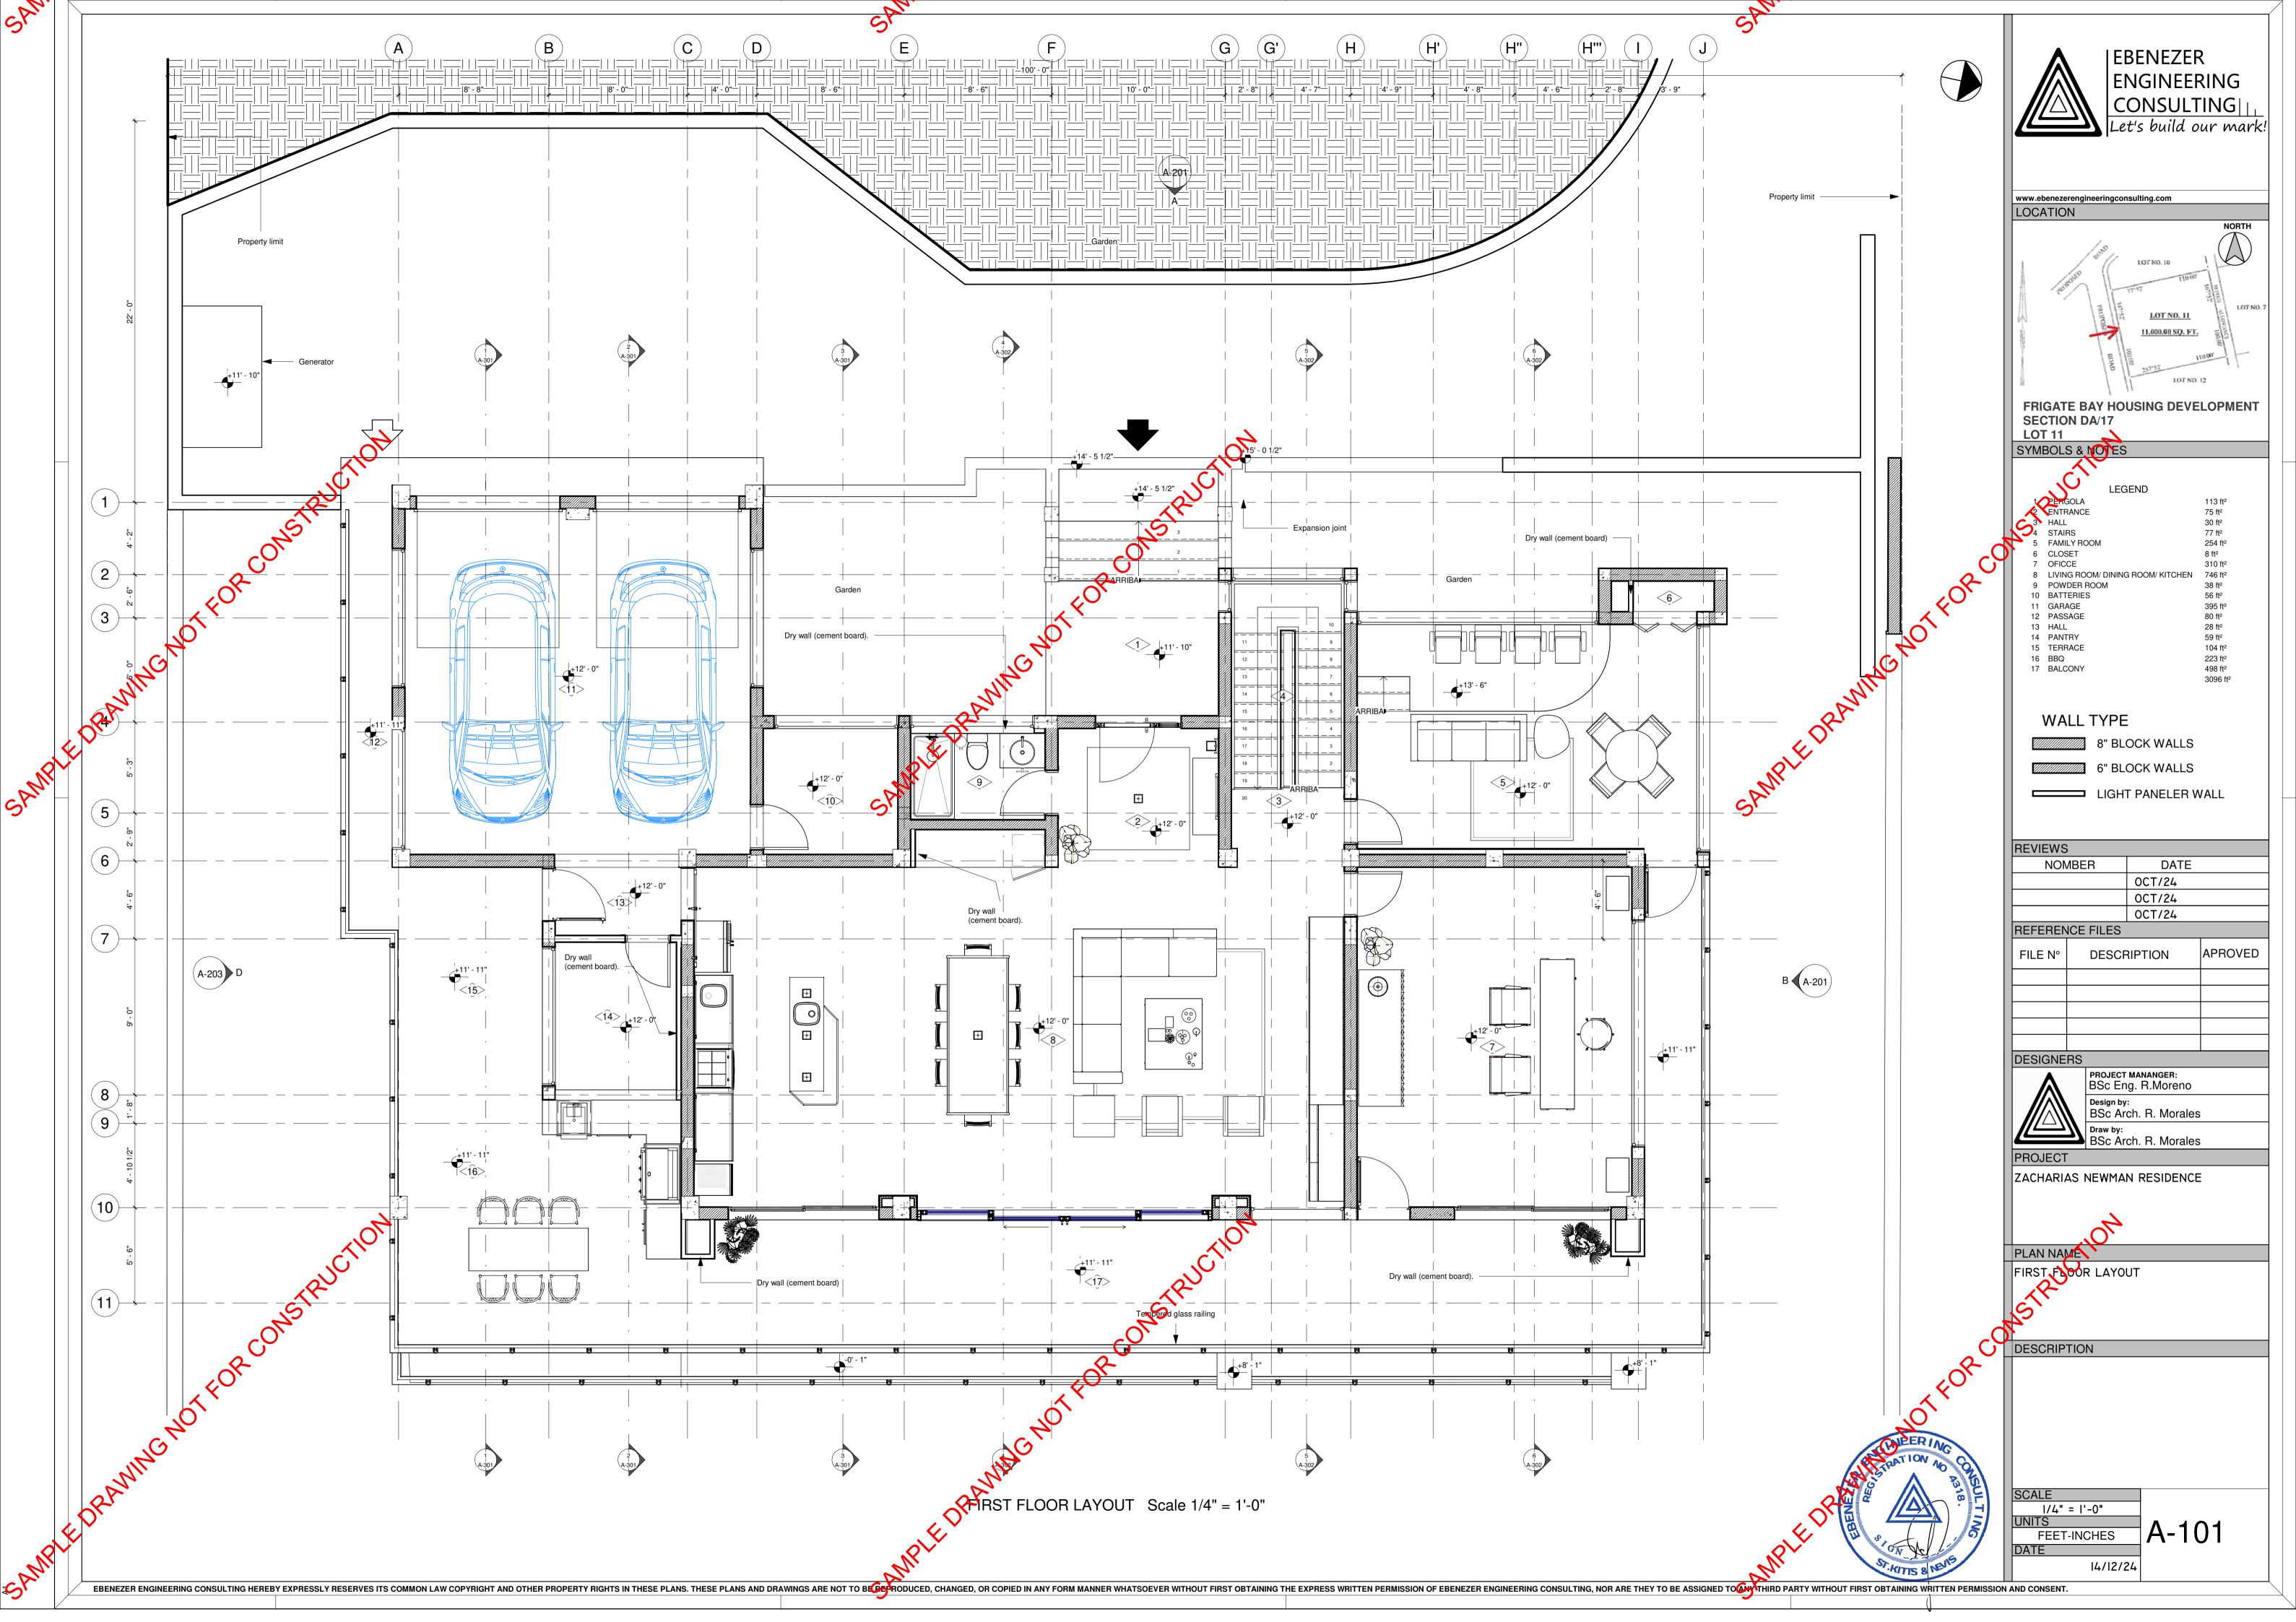

LOCATION

| Rev    | Description              | Date |
|--------|--------------------------|------|
|        |                          |      |
|        |                          |      |
|        |                          |      |
|        |                          |      |
|        |                          |      |
|        |                          |      |
|        |                          |      |
| PODE   | CLUTABILITY DECORIDATION | 1    |
| CODE   | SUITABILITY DESCRIPTION  | l    |
| STATUS | PURPOSE OF ISSUE         |      |

ZACHARIAS NEWMNAN RESIDENCE

PLAN NAME

ZACHARIAS NEWMAN

DATE CHECKED BY Oct/2024 Bs.c Arch. R.Morales Checker PROJECT NUMBER SCALE (@ A1) Project Number DRAWING NUMBER A000

SAM SAR | EBENEZER ENGINEERING CONSULTING | Let's build our mark! www.ebenezerengineeringconsulting.com
LOCATION FRIGATE BAY HOUSING DEVELOPMENT SECTION DA/17 LOT 11 SYMBOLS & NOTES THE DRAMING NOT FOR CONSTRUCTION SAMPLE DRAWING NOT FOR CONSTRUCTION SAMPLE DRAWING NOT FOR REVIEWS DATE OCT/24 OCT/24 OCT/24 REFERENCE FILES DESCRIPTION APROVED FILE N° DESIGNERS PROJECT MANANGER: BSc Eng. R.Moreno Design by: BSc Arch. R. Morales Draw by: BSc Arch. R. Morales PROJECT ZACHARIAS NEWMAN RESIDENCE , ... LE LIKAWING NOT FOR CONSTRUCTION DESCRIPTION DESCRIPTION