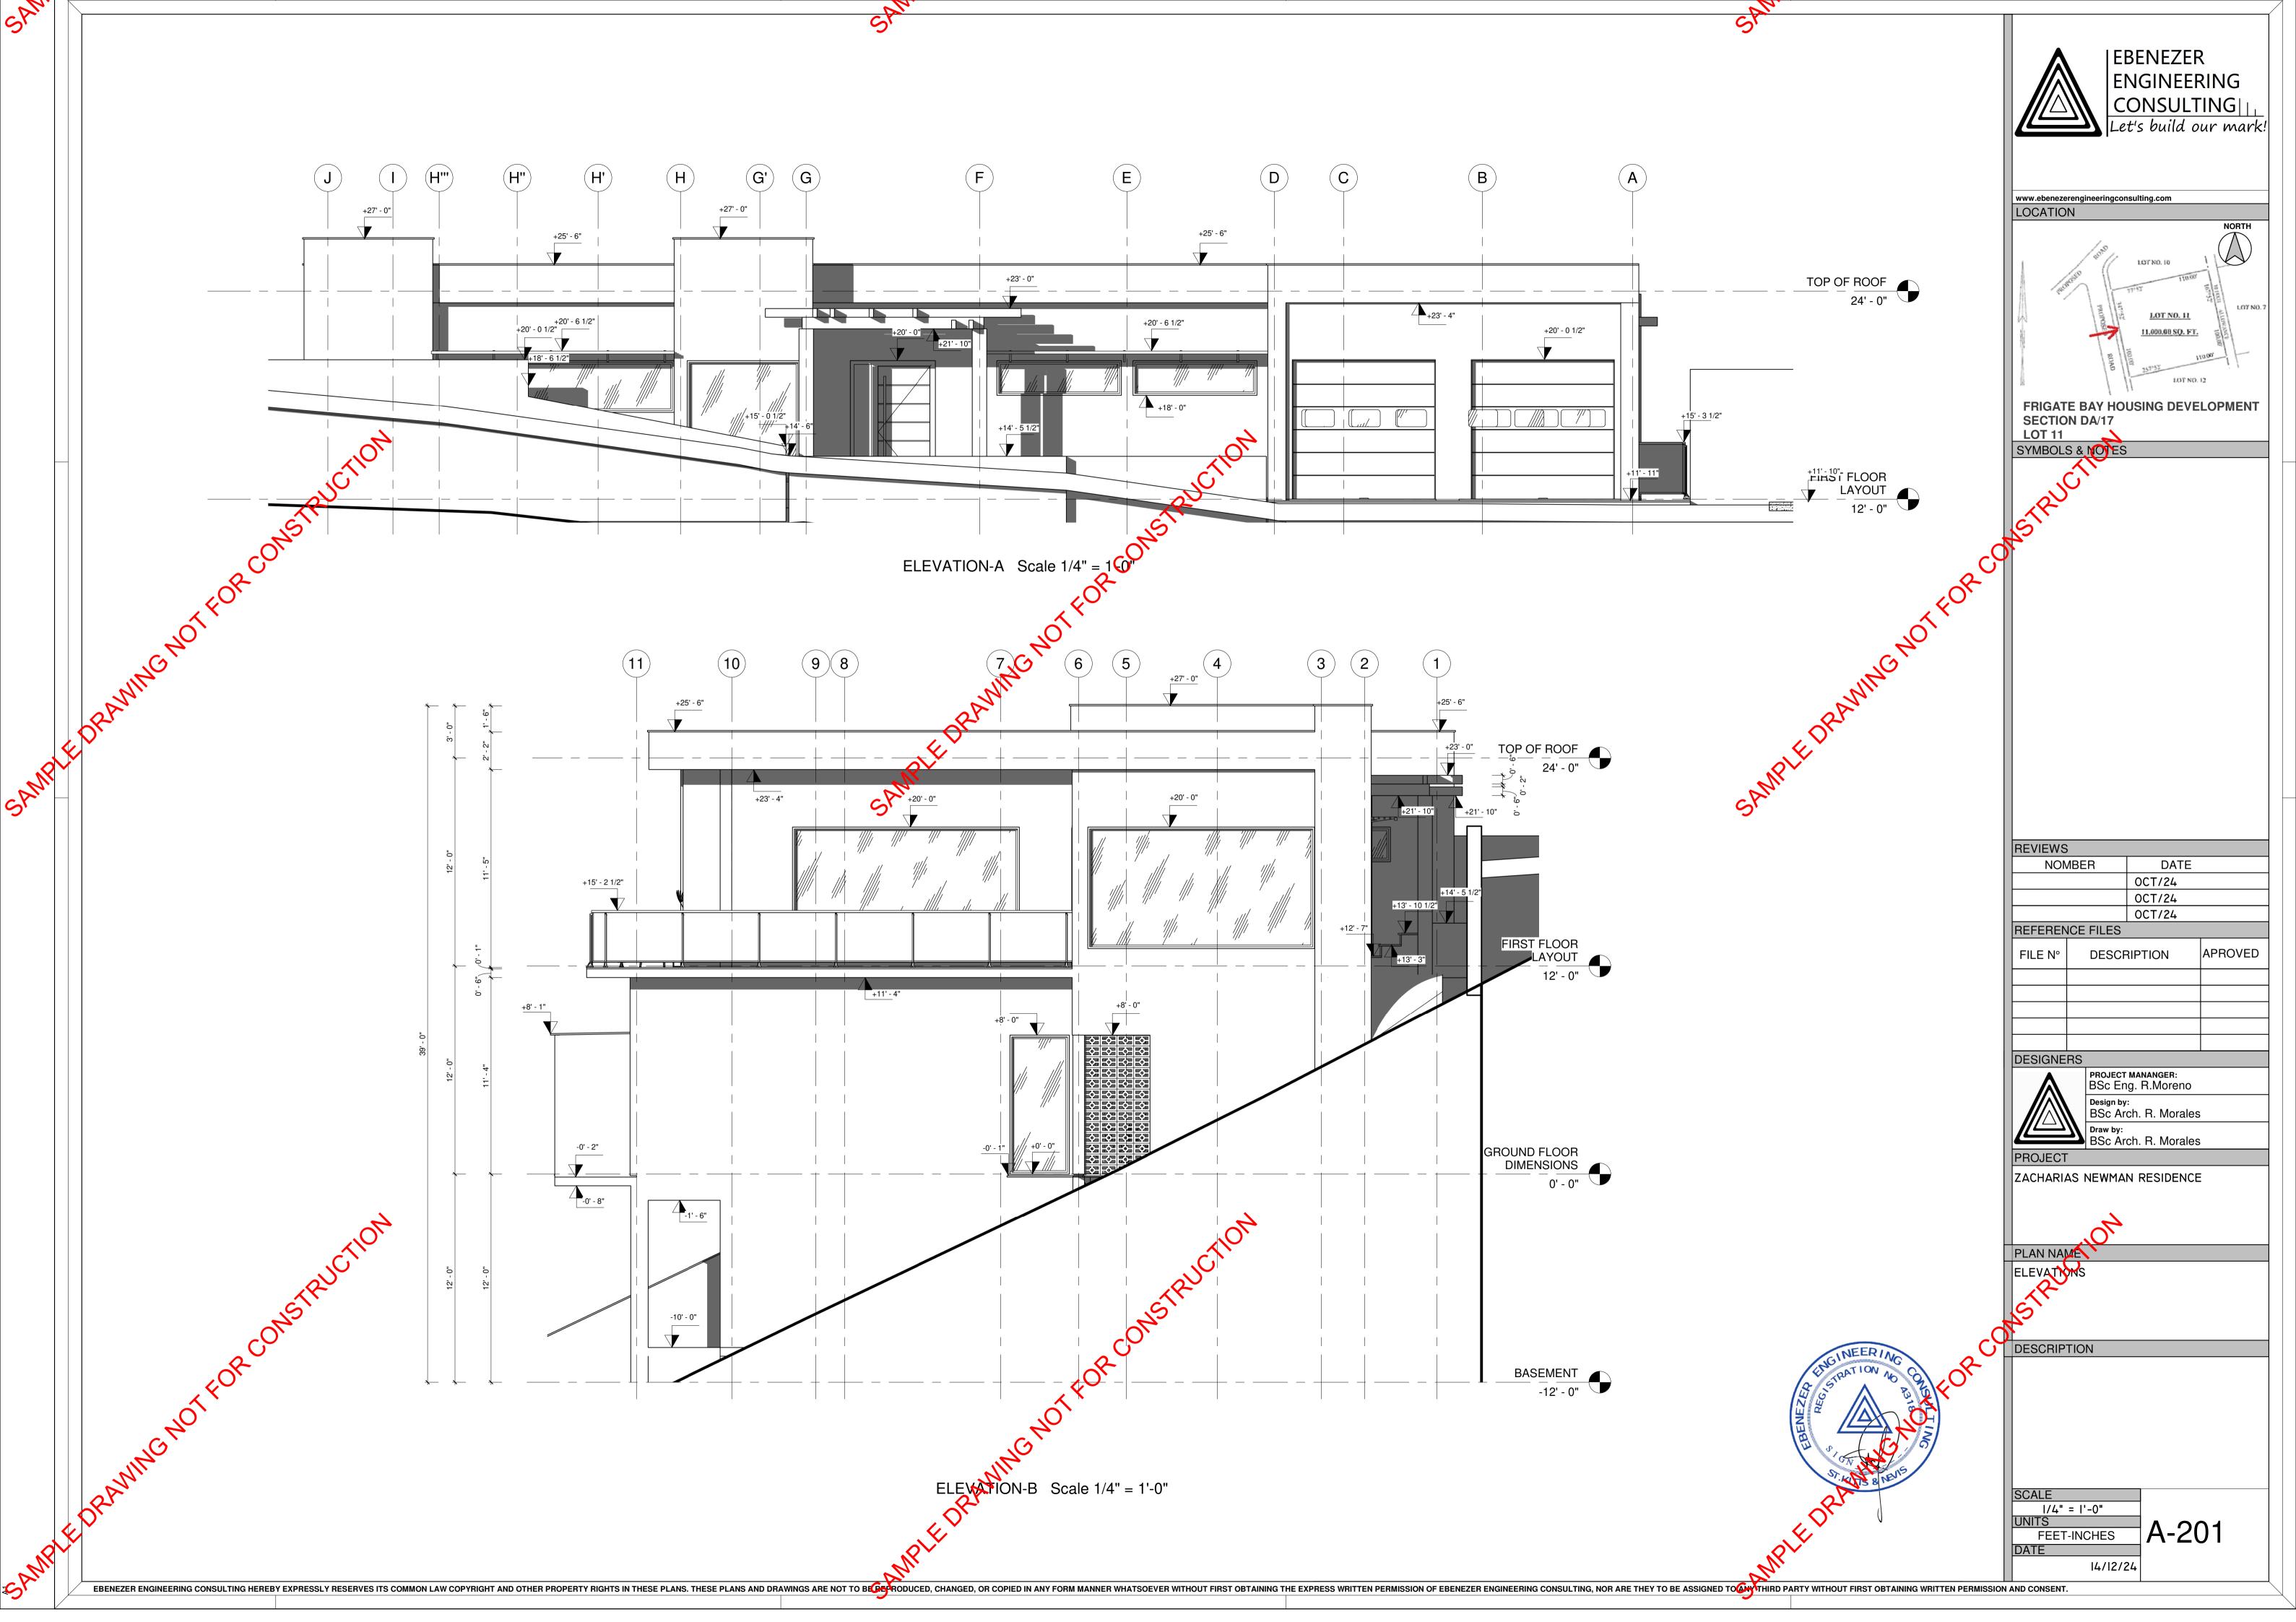

Electrical Engineer: MSc. Eng. Roberto Don.

MEP Engineers: BSc. Eng. Raudel Moreno MSc. Eng. Yemir Puebla

| Sheet                            |                                             |                       | Sheet Issue |             |
|----------------------------------|---------------------------------------------|-----------------------|-------------|-------------|
| Number                           | Sheet Name                                  | Designed By           | Date        | Approved By |
|                                  | - 1                                         | '                     | <u>'</u>    |             |
| A000                             | COVER SHEET                                 | Bs.c. Arch. R.Morales | Oct/2024    | Approver    |
| A-001                            | MICRO-LOCATION                              | Bs.c. Arch. R.Morales | Oct/2024    | Approver    |
| A-002                            | LOCATION PLAN                               | Bs.c. Arch. R.Morales | Oct/2024    | Approver    |
| A-100                            | SITE PLAN                                   | Bs.c. Arch. R.Morales | 10/19/24    | Approver    |
| A-10                             | FIRST FLOOR LAYOUT                          | Bs.c. Arch. R.Morales | 10/19/24    | Approver    |
| A-102<br>A-103                   | GROUND FLOOR LAYOUT                         | Bs.c. Arch. R.Morales | 10/19/24    | Approver    |
| A=103                            | FIRST FLOOR DIMENSIONS                      | Bs.c. Arch. R.Morales | 10/19/24    | Approver    |
| A-104                            | GROUND FLOOR DIMENSIONS                     | Bs.c. Arch. R.Morales | 10/19/24    | Approver    |
| A-105                            | FIRST FLOOR DOOR & WINDOW LAYOUTS           | Bs.c. Arch. R.Morales | 10/19/24    | Approver    |
| <b>A</b> -106                    | GROUND FLOOR DOORS & WINDOWS LAYOUT         | Bs.c. Arch. R.Morales | 10/19/24    | Approver    |
| A-105<br>A-106<br>A-107<br>A-108 | FIRST FLOOR REFLECTING CEILING PLAN LAYOUT  | Bs.c. Arch. R.Morales | 10/19/24    | Approver    |
| A-108                            | GROUND FLOOR REFLECTING CEILING PLAN LAYOUT | Bs.c. Arch. R.Morales | 10/19/24    | Approver    |
| A-109                            | TOP OF ROOF                                 | Bs.c. Arch. R.Morales | 10/19/24    | Approver    |
| A-201                            | ELEVATIONS                                  | Bs.c. Arch. R.Morales | 10/19/24    | Approver    |
| A-202                            | ELEVATIONS                                  | Bs.c. Arch. R.Morales | 10/19/24    | Approver    |
| A-203                            | ELEVATIONS                                  | Bs.c. Arch. R.Morales | 10/19/24    | Approver    |
| A-204                            | DOORS AND WINDOWS ELEVATIONS                | Bs.c. Arch. R.Morales | 10/19/24    | Approver    |
| A-301                            | SECTIONS                                    | Bs.c. Arch. R.Morales | 10/19/24    | Approver    |
| A-302                            | SECTIONS                                    | Bs.c. Arch. R.Morales | 10/19/24    | Approver    |
| A-401                            | 3D View                                     | Bs.c. Arch. R.Morales | 10/19/24    | Approver    |
| A-402                            | 3D View                                     | Bs.c. Arch. R.Morales | 10/19/24    | Approver    |
| A-403                            | 3D View                                     | Bs.c. Arch. R.Morales | 10/19/24    | Approver    |